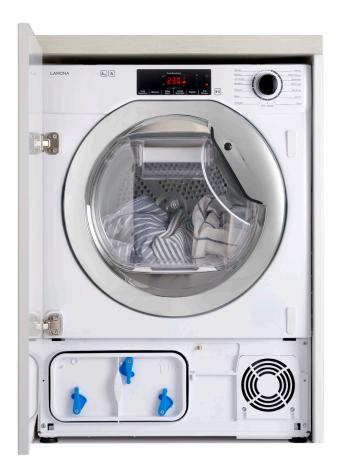

## LAM8878 Integrated 6kg Heat Pump Condenser Tumble Dryer (LAM8878)

| Technical Information            |                                        |
|----------------------------------|----------------------------------------|
| Appliance energy rating          | A+                                     |
| Number of Programmes             | 15                                     |
| Laundry load dry                 | 6 kg                                   |
| Automatic load detection system  | No Automatic Load<br>Detection System  |
| Unbalanced load detection system | No Unbalanced Load<br>Detection System |
| Easy iron                        | Anti-Crease Facility                   |
| Intensive dry                    | Extra Dry Setting                      |
| Display type                     | LCD                                    |
| Amperage required                | 10 A                                   |
| Mains lead length                | 1.5 m                                  |
| Wiring requirement               | Plug                                   |
| Frequency                        | 50 Hz                                  |
| Guarantee                        | 3 Year Manufacturer's<br>Guarantee     |