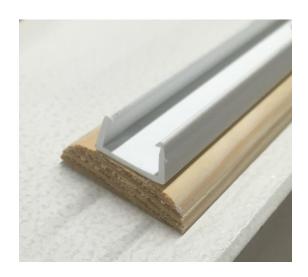

## MODIFYING EXISTING PRODUCT FOR USE WITH 12MM LAMINATE

EXISTING FLOORING ACCESSORIES CAN BE USED WITH 12MM FLOORING IF FITTED WITH D-SECTION (MODO717)

D-SECTION MUST BE CUT TO SIZE AND THE FITTING TRACK ATTACHED. IF USING SCREWS, PILOT HOLES MUST BE DRILLED INTO THE D-SECTION AT THE LOCATIONS REQUIRED ALONG THE FITTING TRACK.

APPROPRIATE FITTINGS MUST BE USED FOR THE INTENDED SUBFLOOR. IF USING SCREWS THEY MUST BE LONG ENOUGH TO SCREW THE TRACK AND D-SECTION INTO THE FLOOR AT THE SAME TIME.

THIS SOLUTION WILL ALLOW THE USE OF EXISTING PRODUCT WITH 12MM FLOORING FITTED WITH UNDERLAY OF 2MM (SDH0900), 3MM (SDH0915), AND 5MM (SDH0909) THICKNESS.