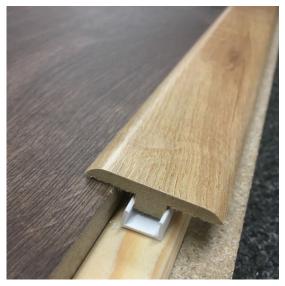

## MODIFYING EXISTING PRODUCT FOR USE WITH 12MM LAMINATE

EXISTING FLOORING ACCESSORIES CAN BE USED WITH 12MM FLOORING IF FITTED WITH D-SECTION (MODO717)

D-SECTION MUST BE CUT TO SIZE AND THE FITTING TRACK ATTACHED. IF USING SCREWS, PILOT HOLES MUST BE DRILLED INTO THE D-SECTION AT THE LOCATIONS REQUIRED ALONG THE FITTING TRACK.

APPROPRIATE FITTINGS MUST BE USED FOR THE INTENDED SUBFLOOR. IF USING SCREWS THEY MUST BE LONG ENOUGH TO SCREW THE TRACK AND D-SECTION INTO THE FLOOR AT THE SAME TIME.

THIS SOLUTION WILL ALLOW THE USE OF EXISTING PRODUCT WITH 12MM FLOORING FITTED WITH UNDERLAY OF 2MM (SDH0900), 3MM (SDH0915), AND 5MM (SDH0909) THICKNESS.