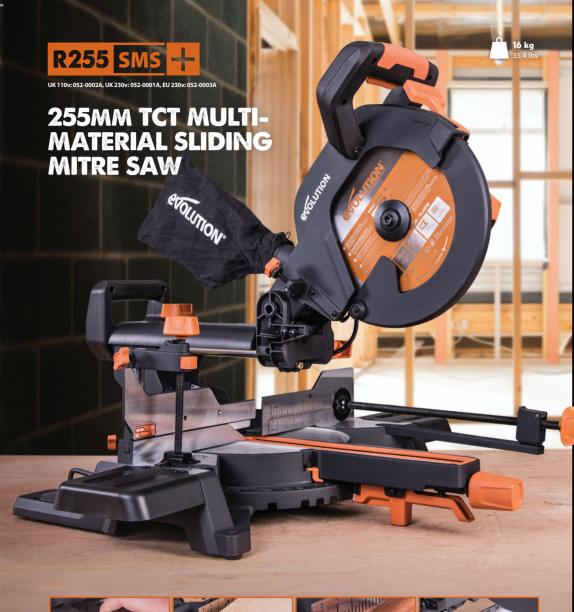

Trade rated and approved the R255SMS+ is the ultimate tool on the job site. Accuracy, power and reliability at the foreforont of its design, this 255mm sliding mitre saw is equipped to power through 6mm thick mild steel, and cut hardwood, laminate and even nail embedded wood with precision.

# **SPECIFICATION**

- Multi-Material Cutting Technology
- 2000W Powerful Hi-Torque Motor
- 300 x 80mm Cross Cut Capacity
- Laser Guided Accuracy
- 0° 45° Bevel Cut
- 50° 50° Mitre Cut
- Tall Fence
- Top & Long Front Clamps
- Fast & Easy Blade Change
- 3 Year Limited Warranty