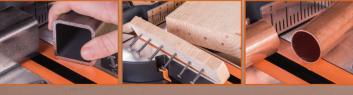

Trade rated and approved the R255SMS+ is the ultimate tool on the job site. Accuracy, power and reliability at the foreforont of its design, this 255mm sliding mitre saw is equipped to power through 6mm thick mild steel, and cut hardwood, laminate and even nail embedded wood with precision.

TCT BLADE

Long-life multi-material cutting TCT blade for smoother cuts.

**PLUS FEATURES** 

**QUICK RELEASE CLAMPS** Top & front for additional Accuracy & Faster Adjustments.

+

+**SLIDE RAIL** 

PROTECTOR Protects against damage & prevents dust ingress.