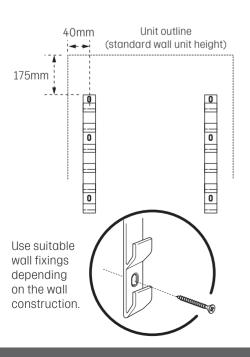

Mark the standard height of the cabinet on the wall. Fit the wall brackets following the dimensions shown. Carefully hang the cabinet to the wall, hooking onto the brackets at the chosen height.