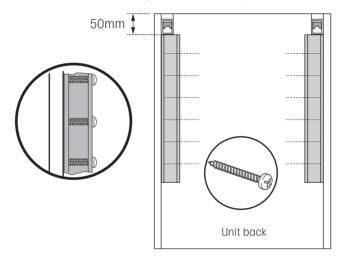

## Assembly

Ensure back panel pins are flush with surface of the side panel before fitting brackets

Fit the brackets to the back of the cabinet using the screws provided. Brackets should sit flush against the side panel.