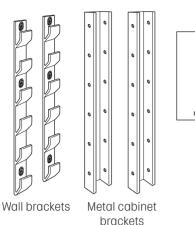

## Assembly

Ensure back panel pins are flush with surface of the side panel before fitting brackets

Fit the brackets to the back of the cabinet using the screws provided. Brackets should sit flush against the side panel.