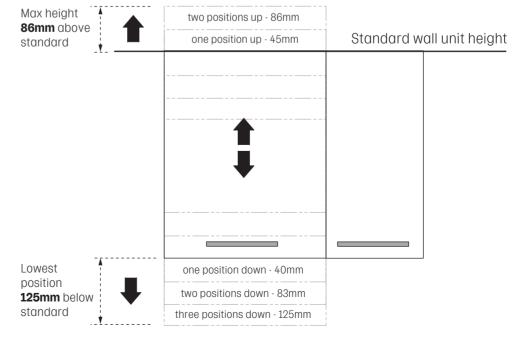

Mark the standard height of the cabinet on the wall. Fit the wall brackets following the dimensions shown. Carefully hang the cabinet to the wall, hooking onto the brackets at the chosen height.