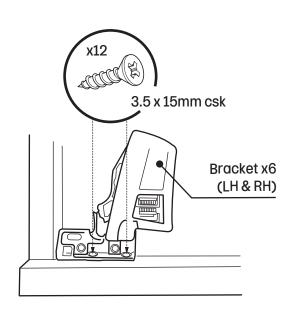

Scan the QR code with your smart device to access a short installation & adjustment video

1 Fit runners to the side of the cabinet.

Fit brackets to the underside of drawer.

Note: Make sure the bracket is flat to the base of the drawer when fixing.