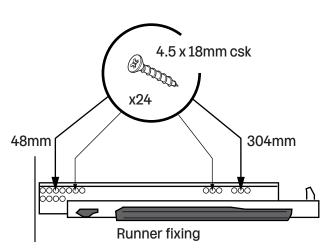

Scan the QR code with your smart device to access a short installation & adjustment video

1 Fit runners to the side of the cabinet.

Fit brackets to the underside of drawer.

Note: Make sure the bracket is flat to the base of the drawer when fixing.