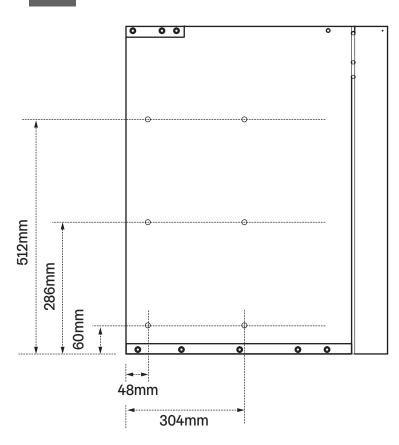

Scan the QR code with your smart device to access a short installation & adjustment video

1 Fit runners to the side of the cabinet.

Fit brackets to the underside of drawer.

Note: Make sure the bracket is flat to the base of the drawer when fixing.