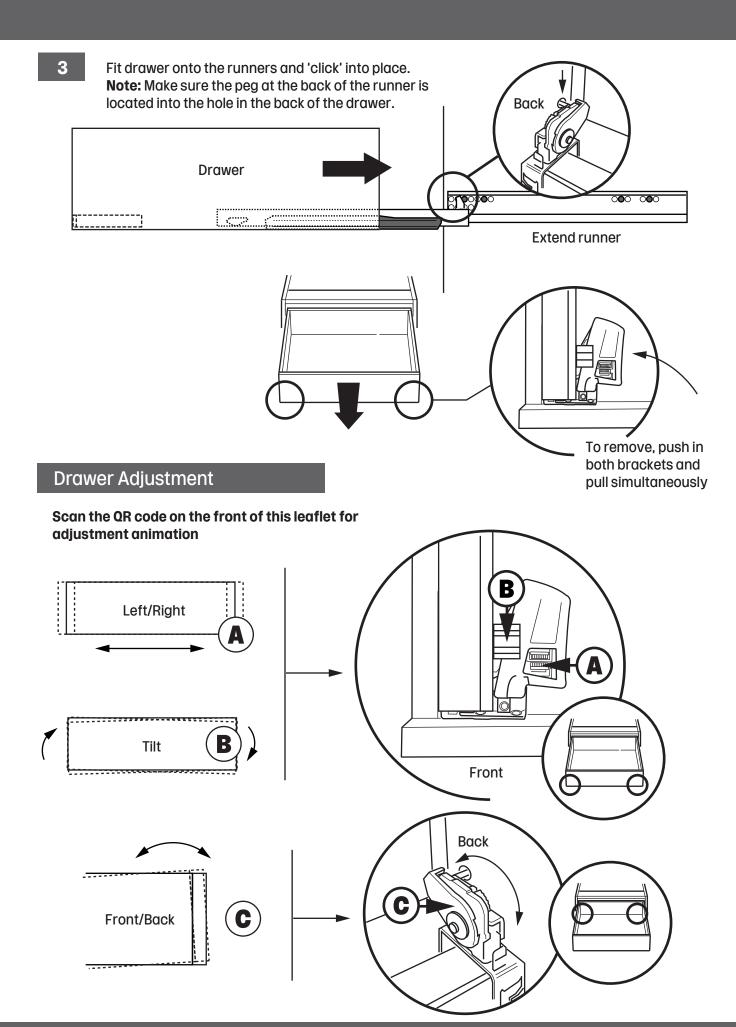

Scan the QR code with your smart device to access a short installation & adjustment video

1 Fit runners to the side of the cabinet.

Fit brackets to the underside of drawer.

Note: Make sure the bracket is flat to the base of the drawer when fixing.