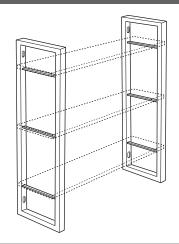

## **Framed Shelving**

Assembly & Installation

# **HKCLE69**



#### **Important Notes:**

Ensure packaging is disposed of in a safe environmentally friendly way

Framed shelving can be used in different width applications with varied thickness & lengths of shelving.

**Note:** One frame supplied per pack

Secure frame to the wall using suitable wall fixing screws (not supplied), depending on your wall construction. Ensure frames are level.

Shelves not supplied. Decor or worktop panels can be used.

### Frame applications



### Assembly & installation

Plan your shelving size application and cut the shelf panels to suit