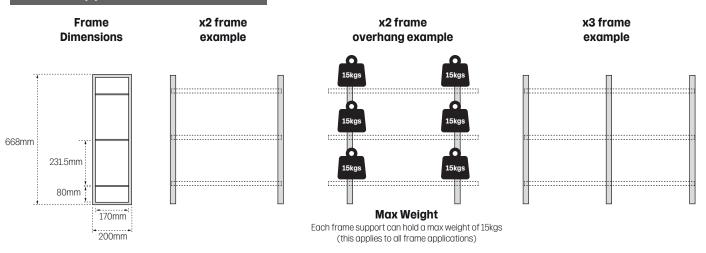

### Frame applications

#### **Important Notes:**

Ensure packaging is disposed of in a safe environmentally friendly way

Framed shelving can be used in different width applications with varied thickness & lengths of shelving.

**Note:** One frame supplied per pack