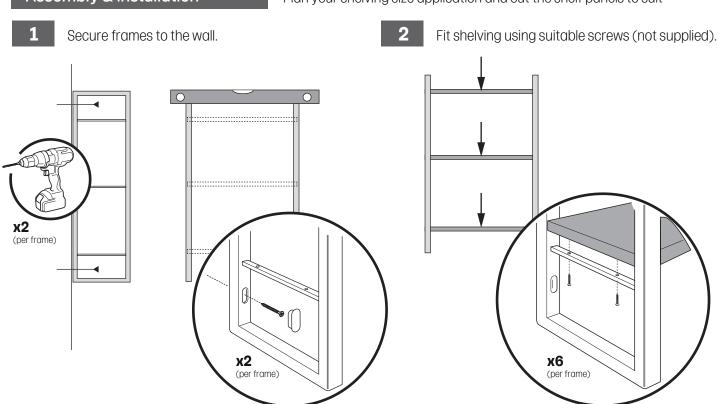

### Assembly & installation

Plan your shelving size application and cut the shelf panels to suit

Secure frame to the wall using suitable wall fixing screws (not supplied), depending on your wall construction. Ensure frames are level.

Shelves not supplied. Decor or worktop panels can be used.