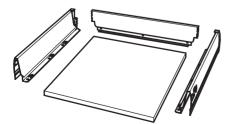

## Leg Rail Assembly

Fit the rails to the underside of the cabinets using the dimensions below as a guide.

Assemble the drawer following the instructions in the Kitchen Installation Manual

3

Mark and fit brackets to the back of drawer front. Secure the front to the drawer box then fit the drawer to the runners.