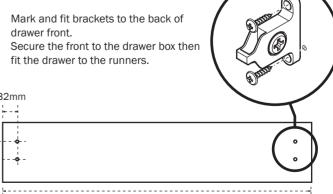

## Leg Rail Assembly

Fit the rails to the underside of the cabinets using the dimensions below as a guide.

Assemble the drawer following the instructions in the Kitchen Installation Manual

3

Mark and fit brackets to the back of drawer front. Secure the front to the drawer box then fit the drawer to the runners.