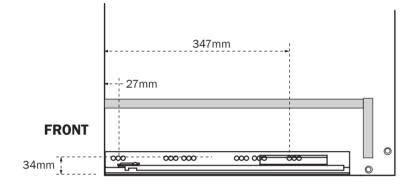

## Leg Rail Assembly

Fit the rails to the underside of the cabinets using the dimensions below as a guide.

Assemble the drawer following the instructions in the Kitchen Installation Manual

3

Mark and fit brackets to the back of drawer front. Secure the front to the drawer box then fit the drawer to the runners.

597mm Bottom Edge