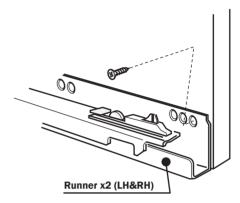

## **Runner Fixing**

Measure and mark runner fixing positions. Secure runner into place using the screws provided.