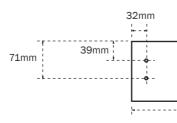

## Leg Rail Assembly

Fit the rails to the underside of the cabinets using the dimensions below as a guide.

Assemble the drawer following the instructions in the Kitchen Installation Manual

3

Mark and fit brackets to the back of drawer front. Secure the front to the drawer box then fit the drawer to the runners.