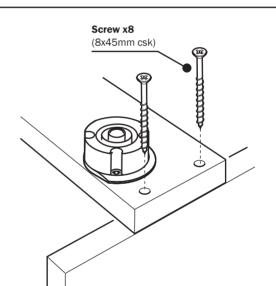

## **Runner Fixing**

Measure and mark runner fixing positions. Secure runner into place using the screws provided.