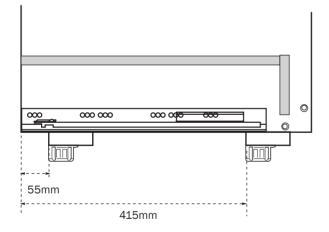

## Leg Rail Assembly

Fit the rails to the underside of the cabinets using the dimensions below as a guide.

Assemble the drawer following the instructions in the Kitchen Installation Manual

3

Mark and fit brackets to the back of drawer front. Secure the front to the drawer box then fit the drawer to the runners.

597mm Bottom Edge