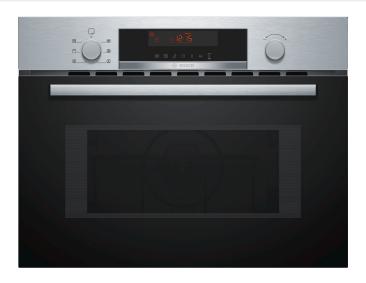

## **HBH7004 Bosch Integrated Combination Microwave**

| Technical Information           |                      |
|---------------------------------|----------------------|
| Fan grilling                    | Hotair grilling      |
| Cooking function - fan          | True fan cooking     |
| Cooling fan                     | Yes                  |
| Display type                    | LCD display          |
| Appliances door features        | Drop down door       |
| Electrical supply rated voltage | 200-240 V            |
| Total input power (watts)       | 3,350 W              |
| Supply needed                   | 16 A                 |
| Mains lead                      | 1.8 m                |
| Mains lead plug                 | Requires hard wiring |