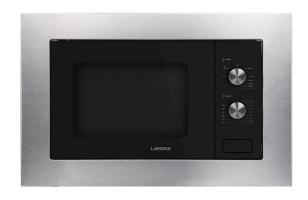

## **LAM7300** Lamona integrated microwave

| Technical Information           |                                    |
|---------------------------------|------------------------------------|
| Defrost                         | Yes                                |
| Appliances door features        | Push Button Opening                |
| Electrical supply rated voltage | 230 V                              |
| Total input power (watts)       | 1,250 W                            |
| Amperage required               | 13 A                               |
| Mains lead length               | 1.4 m                              |
| Mains lead plug                 | UK 3 pin                           |
| Guarantee                       | 3 Year Manufacturer's<br>Guarantee |

| Dimensions & packaging    |                             |
|---------------------------|-----------------------------|
| Product dimensions metric | H382mm x W600mm x<br>D344mm |
| Product weight            | 17kg                        |
| Product packed dimension  | H441mm x W650mm x<br>D404mm |
| Product packed weight     | 17kg                        |