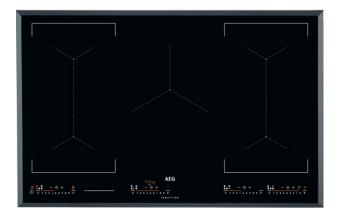

## HAG1853 AEG IKE85651FB 80cm Black Electric Induction Hob

| Technical Information           |                                 |  |
|---------------------------------|---------------------------------|--|
| Booster                         | Power Boost Function            |  |
| Automax                         | Yes                             |  |
| Timer                           | Timer Facility                  |  |
| Residual heat indicator         | Yes                             |  |
| Child lock                      | Childlock Facility              |  |
| Touch control                   | Yes                             |  |
| Electrical supply rated voltage | 220-240 V                       |  |
| Total input power (watts)       | 7,350 W                         |  |
| Amperage required               | 30 A                            |  |
| Accreditation CE                | CE Marked                       |  |
| Guarantee                       | 2 Year Manufacturer's Guarantee |  |

| Hob Specification |             |         |  |
|-------------------|-------------|---------|--|
|                   | Burner size | Rating  |  |
| Rear Right        | 180/210mm   | 3,200 W |  |
| Front Right       | 180/210mm   | 3,200 W |  |
| Front Centre      | 240mm       | 3,200 W |  |
| Rear Left         | 180/210mm   | 3,200 W |  |
| Front Left        | 180/210mm   | 3,200 W |  |