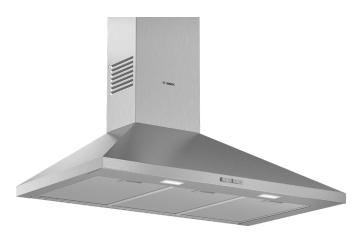

## HBH2401 Bosch DWP94BC50B 90cm Stainless Steel Chimney Cooker Hood

| Technical Information           |                                    |
|---------------------------------|------------------------------------|
| Appliance energy efficiency     | D                                  |
| Extraction rate                 | 365 m³/h                           |
| Extraction rate ltr/s           | 101.4 L/s                          |
| Noise level                     | 65 dB                              |
| Number of fan speeds            | 3                                  |
| Electrical supply rated voltage | 220-240 V                          |
| Amperage required               | 10 A                               |
| Accreditation CE                | CE Marked                          |
| Approval directives             | VDE                                |
| Guarantee                       | 2 Year Manufacturer's<br>Guarantee |