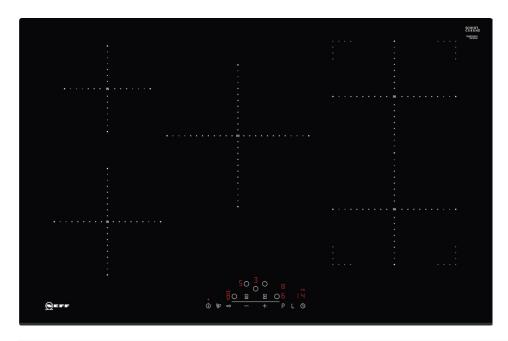

## **HNF1807 Neff Touch Control 5 Zone Induction Hob**

| Hob Specification |             |         |
|-------------------|-------------|---------|
|                   | Burner type | Rating  |
| Back Left         | induction   | 1,400 W |
| Front Left        | induction   | 1,800 W |
| Centre            | induction   | 2,200 W |
| Back Right        | induction   | 2,200 W |
| Front Right       | induction   | 2,200 W |
| Right             | dual zone   | 3,600 W |

## **Additional information**

CombiZone - 2 individual cooking zones can be combined to 1 large zone.

Keep warm function - Suitable for melting chocolate or butter and for keeping foor warm