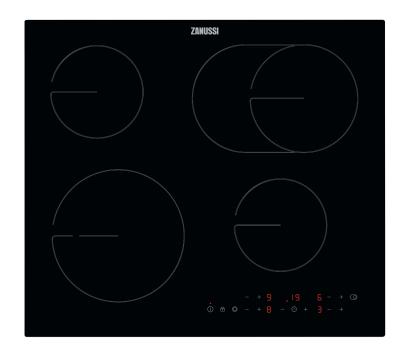

## Zanussi ZHRN643K 60cm Black Electric Ceramic Hob

| Product dimensions metric | H38mm x W590mm x D520mm |
|---------------------------|-------------------------|
| Cutout size dimension     | W560mm x D490mm         |

| Technical Information                 |                                 |
|---------------------------------------|---------------------------------|
| Timer                                 | Yes                             |
| Residual heat indicator               | Yes                             |
| Childlock facility                    | Yes                             |
| Fast fit clips                        | Includes Fast Fit Clips         |
| Electrical supply voltage @ Frequency | 220 - 240 V @ 50-60 Hz          |
| Amperage required                     | 30 A                            |
| Burner / Zone Power Range             | 1.2 to 2.4kw                    |
| Fuel type                             | Electric                        |
| Safety cut out facility               | Automatic Safety Shut Off       |
| Wiring requirement                    | Hard Wired                      |
| Hobs Power Levels                     | 5                               |
| Control type                          | Touch                           |
| Location of control panel             | Front                           |
| Frameless hob                         | Frameless Hob                   |
| Maximum input power (watts)           | 7,000 W                         |
| Mains lead length                     | 0 m                             |
| Approval directives                   | WEEE                            |
| Guarantee                             | 1 Year Manufacturer's Guarantee |