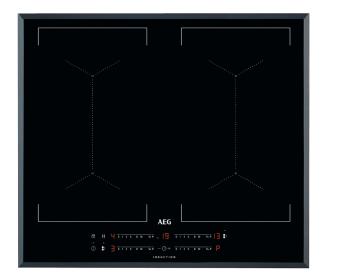

## **AEG IKE64450FB 60cm Black Electric Induction Hob**

| Technical Information                 |                                 |
|---------------------------------------|---------------------------------|
| Power boost function                  | Power Boost Function            |
| Timer                                 | Yes                             |
| Residual heat indicator               | Yes                             |
| Childlock facility                    | Yes                             |
| Fast fit clips                        | Includes Fast Fit Clips         |
| Electrical supply voltage @ Frequency | 220 - 240 V @ 50-60 Hz          |
| Amperage required                     | 32 A                            |
| Burner / Zone Power Range             | 2.3 to 3.2 kW                   |
| Fuel type                             | Electric                        |
| Safety cut out facility               | Automatic Safety Shut Off       |
| Induction Zone                        | Bridging                        |
| Wiring requirement                    | Hard Wired                      |
| Power boost function                  | Power Boost Function            |
| Control type                          | Touch                           |
| Location of control panel             | Front                           |
| Maximum input power (watts)           | 7,350 W                         |
| Mains lead length                     | 0 m                             |
| Approval directives                   | WEEE                            |
| Guarantee                             | 2 Year Manufacturer's Guarantee |