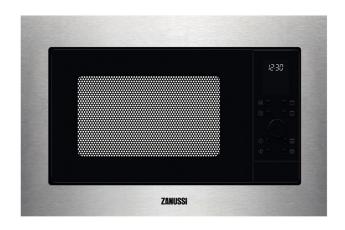

## **Built-In 38cm Microwave and Grill**

| Technical Information     |                                    |
|---------------------------|------------------------------------|
| Oven capacity             | 26 L                               |
| Defrost                   | Yes                                |
| Childlock facility        | Yes                                |
| Display type              | LCD                                |
| Electrical supply voltage | 230 - 240 V                        |
| Amperage required         | 10 A                               |
| Mains lead length         | 1.1 m                              |
| Guarantee                 | 1 Year Manufacturer's<br>Guarantee |

| Dimensions & packaging    |                             |
|---------------------------|-----------------------------|
| Product dimensions metric | H390mm x W595mm x<br>D377mm |
| Product weight            | 22.5kg                      |
| Product packed dimension  | H500mm x W464mm x<br>D653mm |
| Product packed weight     | 22.5kg                      |