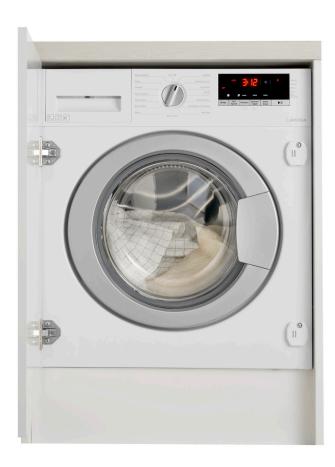

## **Integrated 7kg 1200RPM Washing Machine**

| Technical Information     |                                    |
|---------------------------|------------------------------------|
| Appliance energy rating   | С                                  |
| Number of Programmes      | 15                                 |
| Laundry load wash         | 7 kg                               |
| Economy programme         | Economy Wash Setting               |
| Programme temperature     | 90°C                               |
| Laundry spin speed        | 1200 rpm                           |
| Display type              | Digital                            |
| Fill Type                 | Cold                               |
| Electrical supply voltage | 230 V                              |
| Amperage required         | 10 A                               |
| Mains lead length         | 1.7 m                              |
| Wiring requirement        | Plug                               |
| Guarantee                 | 3 Year Manufacturer's<br>Guarantee |