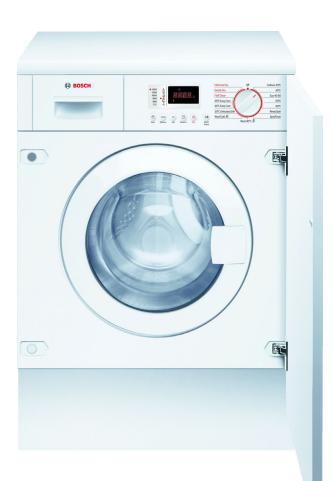

## Integrated 7kg/4kg 1400RPM Washer Dryer

| Technical Information           |                                    |
|---------------------------------|------------------------------------|
| Appliance energy rating         | В                                  |
| Appliance energy washing rating | E                                  |
| Number of Programmes            | 14                                 |
| Laundry load wash               | 7 kg                               |
| Laundry load dry                | 4 kg                               |
| Economy programme               | Economy Wash Setting               |
| Delicate                        | Delicates Programme                |
| Programme temperature           | 90°C                               |
| Laundry spin speed              | 1355 rpm                           |
| Display type                    | LED                                |
| Fill Type                       | Cold                               |
| Electrical supply voltage       | 220 - 240 V                        |
| Amperage required               | 10 A                               |
| Mains lead length               | 2.2 m                              |
| Wiring requirement              | Plug                               |
| Guarantee                       | 2 Year Manufacturer's<br>Guarantee |