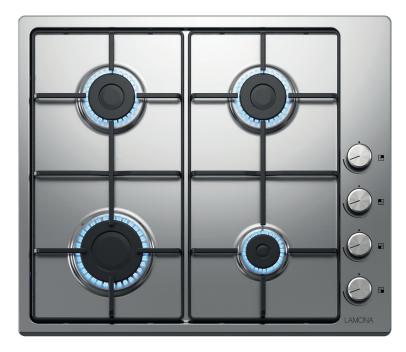

## **4 Burner Gas Hob**

| Dimensions & packaging    |                          |
|---------------------------|--------------------------|
| Product dimensions metric | H46mm x W595mm x D510mm  |
| Product weight            | 6.7kg                    |
| Product packed dimension  | H130mm x W634mm x D556mm |
| Product packed weight     | 7.1kg                    |

| Technical Information     |                                 |
|---------------------------|---------------------------------|
| Flame failure device      | Yes                             |
| Automatic ignition        | Yes                             |
| LPG convertible           | LPG Convertible, Kit Included   |
| Pan supports              | Enamel                          |
| Childlock facility        | No Childlock Facility           |
| Burner / Zone Power Range | 1.0 to 2.7kW                    |
| Fuel type                 | Gas                             |
| Wiring requirement        | Hard Wired                      |
| Control type              | Rotary                          |
| Location of control panel | Right Side                      |
| Minimum worktop thickness | 20 mm                           |
| Mains lead length         | 1.1 m                           |
| Guarantee                 | 3 Year Manufacturer's Guarantee |