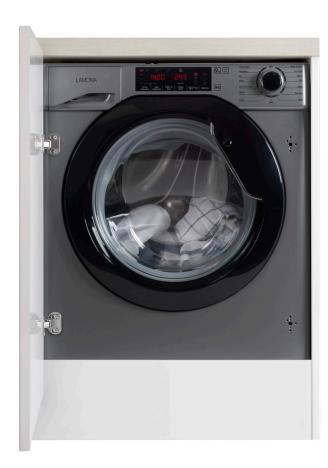

## Integrated 9kg 1400RPM Graphite Washing Machine

| Technical Information     |                                    |
|---------------------------|------------------------------------|
| Appliance energy rating   | A                                  |
| Number of Programmes      | 15                                 |
| Laundry load wash         | 9 kg                               |
| Programme temperature     | 90°C                               |
| Laundry spin speed        | 1400 rpm                           |
| Display type              | LED                                |
| Fill Type                 | Cold                               |
| Electrical supply voltage | 220 - 240 V                        |
| Amperage required         | 13 A                               |
| Mains lead length         | 1.5 m                              |
| Wiring requirement        | Plug                               |
| Guarantee                 | 3 Year Manufacturer's<br>Guarantee |