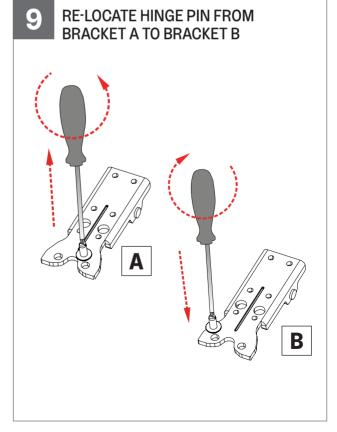

# Freestanding Frost Free Fridge Freezer

FLM6351



# **DOOR REVERSAL INSTRUCTIONS**

#### **TOOLS REQUIRED**



1x Philips size 2

1 x Medium size flat blade





#### **ADVICE**

Please remove loose door balconies before beginning.







































V1.1 070721

Howden Joinery Ltd, Thorpe Road, Howden, East Y orkshire, DN14 7PA Howdens Cuisines SAS. Z.A. du Bois Rigault Nord, 1 Rue Calmette, 62880 Vendin-le-Vieil, Cedex, France

Product information correct at the time of publication in November 2020. The company has a policy of continuous product development and reserves the right to change any products and specifications given in this manual. Subject to the Terms and Conditions of Trading, a copy of the Howdens T erms and Conditions is available upon request.

Copyright © 2020 Howden Joinery Ltd. All rights reserved.