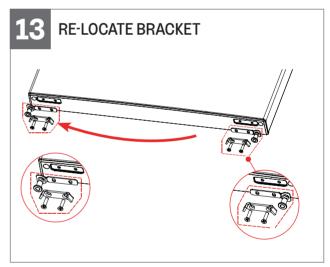

# **DOOR REVERSAL INSTRUCTIONS**

#### **TOOLS REQUIRED**

1x Philips size 2

1 x Medium size flat blade

#### **ADVICE**

Please remove loose door balconies before beginning.

V1.1 070721

Howden Joinery Ltd, Thorpe Road, Howden, East Y orkshire, DN14 7PA Howdens Cuisines SAS. Z.A. du Bois Rigault Nord, 1 Rue Calmette, 62880 Vendin-le-Vieil, Cedex, France