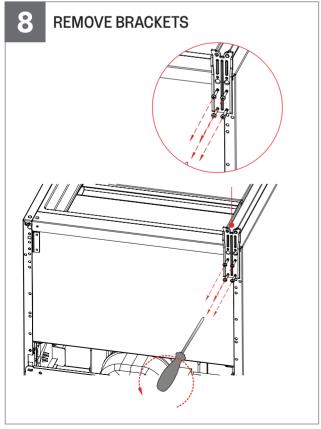

# Freestanding Frost Free Fridge Freezer

FLM6351



# **DOOR REVERSAL INSTRUCTIONS**

#### **TOOLS REQUIRED**



1x Philips size 2

1 x Medium size flat blade





#### **ADVICE**

Please remove loose door balconies before beginning.







































V1.1 070721

Howden Joinery Ltd, Thorpe Road, Howden, East Y orkshire, DN14 7PA Howdens Cuisines SAS. Z.A. du Bois Rigault Nord, 1 Rue Calmette, 62880 Vendin-le-Vieil, Cedex, France

Product information correct at the time of publication in November 2020. The company has a policy of continuous product development and reserves the right to change any products and specifications given in this manual. Subject to the Terms and Conditions of Trading, a copy of the Howdens T erms and Conditions is available upon request.

Copyright © 2020 Howden Joinery Ltd. All rights reserved.