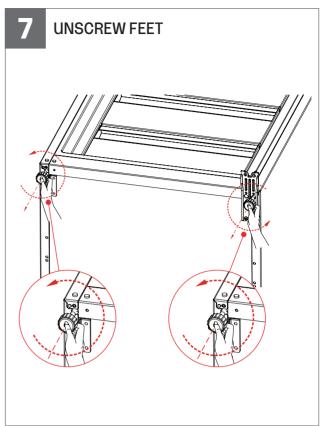

# **DOOR REVERSAL INSTRUCTIONS**

#### **TOOLS REQUIRED**

1x Philips size 2

1 x Medium size flat blade