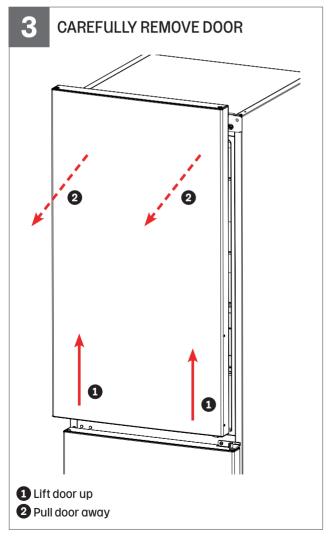

# **DOOR REVERSAL INSTRUCTIONS**

#### **TOOLS REQUIRED**

1x Philips size 2

1 x Medium size flat blade

#### **ADVICE**

Please remove loose door balconies before beginning.

V1.1 070721

Howden Joinery Ltd, Thorpe Road, Howden, East Y orkshire, DN14 7PA Howdens Cuisines SAS. Z.A. du Bois Rigault Nord, 1 Rue Calmette, 62880 Vendin-le-Vieil, Cedex, France