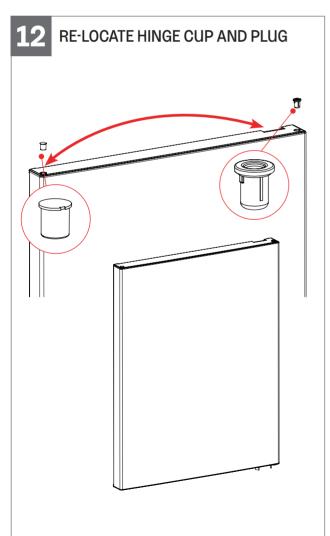

# **DOOR REVERSAL INSTRUCTIONS**

#### **TOOLS REQUIRED**

1x Philips size 2

1 x Medium size flat blade

#### **ADVICE**

Please remove loose door balconies before beginning.

V1.1 070721

Howden Joinery Ltd, Thorpe Road, Howden, East Y orkshire, DN14 7PA Howdens Cuisines SAS. Z.A. du Bois Rigault Nord, 1 Rue Calmette, 62880 Vendin-le-Vieil, Cedex, France