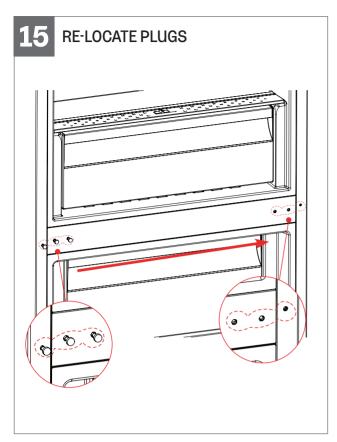

# **DOOR REVERSAL INSTRUCTIONS**

#### **TOOLS REQUIRED**

1x Philips size 2

1 x Medium size flat blade

#### **ADVICE**

Please remove loose door balconies before beginning.

V1.1 070721

Howden Joinery Ltd, Thorpe Road, Howden, East Y orkshire, DN14 7PA Howdens Cuisines SAS. Z.A. du Bois Rigault Nord, 1 Rue Calmette, 62880 Vendin-le-Vieil, Cedex, France