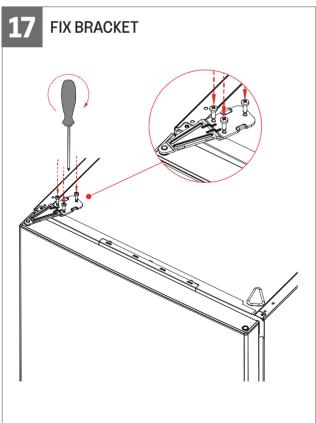

# **DOOR REVERSAL INSTRUCTIONS**

#### **TOOLS REQUIRED**

1x Philips size 2

1 x Medium size flat blade