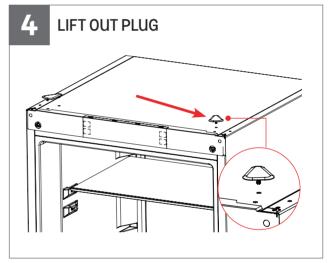

# **DOOR REVERSAL INSTRUCTIONS**

#### **TOOLS REQUIRED**

1x Philips size 2

1 x Medium size flat blade