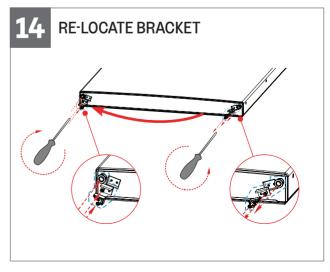

# **DOOR REVERSAL INSTRUCTIONS**

#### **TOOLS REQUIRED**

1x Philips size 2

1 x Medium size flat blade

#### **ADVICE**

Please remove loose door balconies before beginning.

V1.1 070721

Howden Joinery Ltd, Thorpe Road, Howden, East Y orkshire, DN14 7PA Howdens Cuisines SAS. Z.A. du Bois Rigault Nord, 1 Rue Calmette, 62880 Vendin-le-Vieil, Cedex, France