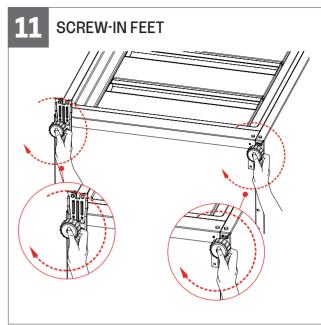

# Freestanding Frost Free Fridge Freezer

FLM6351



# **DOOR REVERSAL INSTRUCTIONS**

#### **TOOLS REQUIRED**



1x Philips size 2

1 x Medium size flat blade





#### **ADVICE**

Please remove loose door balconies before beginning.







































V1.1 070721

Howden Joinery Ltd, Thorpe Road, Howden, East Y orkshire, DN14 7PA Howdens Cuisines SAS. Z.A. du Bois Rigault Nord, 1 Rue Calmette, 62880 Vendin-le-Vieil, Cedex, France

Product information correct at the time of publication in November 2020. The company has a policy of continuous product development and reserves the right to change any products and specifications given in this manual. Subject to the Terms and Conditions of Trading, a copy of the Howdens T erms and Conditions is available upon request.

Copyright © 2020 Howden Joinery Ltd. All rights reserved.