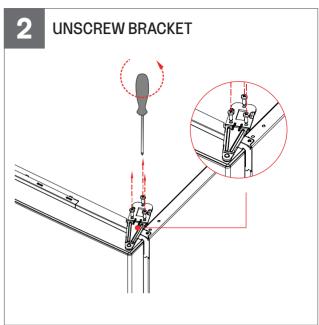

# **DOOR REVERSAL INSTRUCTIONS**

#### **TOOLS REQUIRED**

1x Philips size 2

1 x Medium size flat blade

#### **ADVICE**

Please remove loose door balconies before beginning.

V1.1 070721

Howden Joinery Ltd, Thorpe Road, Howden, East Y orkshire, DN14 7PA Howdens Cuisines SAS. Z.A. du Bois Rigault Nord, 1 Rue Calmette, 62880 Vendin-le-Vieil, Cedex, France