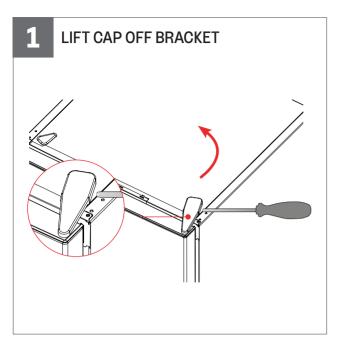

# **DOOR REVERSAL INSTRUCTIONS**

#### **TOOLS REQUIRED**

1x Philips size 2

1 x Medium size flat blade

#### **ADVICE**

Please remove loose door balconies before beginning.

V1.1 070721

Howden Joinery Ltd, Thorpe Road, Howden, East Y orkshire, DN14 7PA Howdens Cuisines SAS. Z.A. du Bois Rigault Nord, 1 Rue Calmette, 62880 Vendin-le-Vieil, Cedex, France