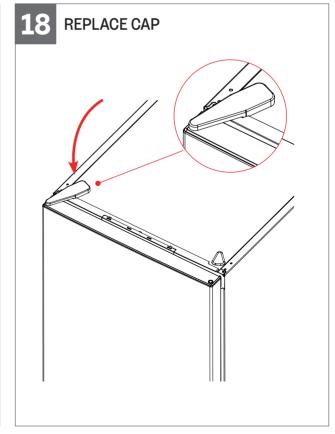

# **DOOR REVERSAL INSTRUCTIONS**

#### **TOOLS REQUIRED**

1x Philips size 2

1 x Medium size flat blade