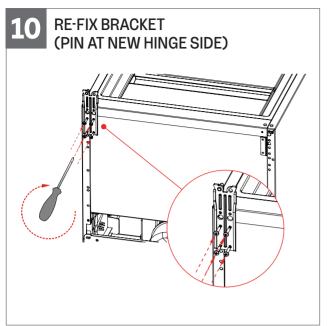

# Freestanding Frost Free Fridge Freezer

FLM6351



# **DOOR REVERSAL INSTRUCTIONS**

#### **TOOLS REQUIRED**



1x Philips size 2

1 x Medium size flat blade





#### **ADVICE**

Please remove loose door balconies before beginning.







































V1.1 070721

Howden Joinery Ltd, Thorpe Road, Howden, East Y orkshire, DN14 7PA Howdens Cuisines SAS. Z.A. du Bois Rigault Nord, 1 Rue Calmette, 62880 Vendin-le-Vieil, Cedex, France

Product information correct at the time of publication in November 2020. The company has a policy of continuous product development and reserves the right to change any products and specifications given in this manual. Subject to the Terms and Conditions of Trading, a copy of the Howdens T erms and Conditions is available upon request.

Copyright © 2020 Howden Joinery Ltd. All rights reserved.