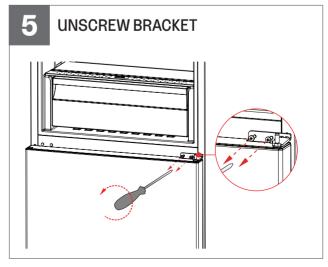

# **DOOR REVERSAL INSTRUCTIONS**

#### **TOOLS REQUIRED**

1x Philips size 2

1 x Medium size flat blade