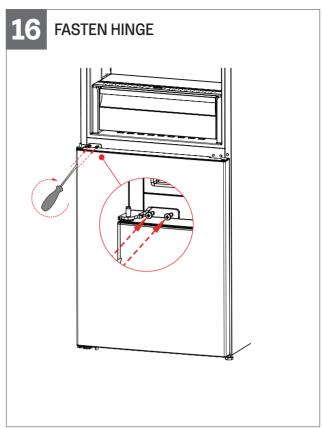

# **DOOR REVERSAL INSTRUCTIONS**

#### **TOOLS REQUIRED**

1x Philips size 2

1 x Medium size flat blade