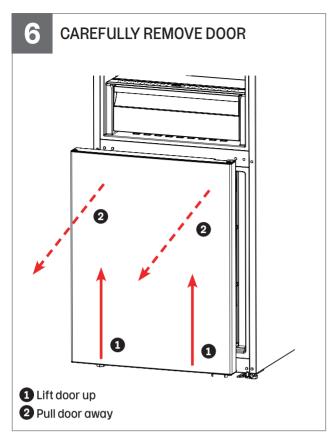

# **DOOR REVERSAL INSTRUCTIONS**

#### **TOOLS REQUIRED**

1x Philips size 2

1 x Medium size flat blade