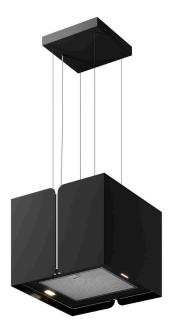

## LAM2853 Pendant Cooker Hood (LAM2583)

| Technical Information                           |                                          |
|-------------------------------------------------|------------------------------------------|
| Appliance energy rating                         | A                                        |
| Extraction rate                                 | 600 m³/h                                 |
| Extraction rate Itr/s                           | 166.7L/s                                 |
| Number of fan speeds                            | 3+1Boost                                 |
| Number of lights x Light wattage (per bulb)     | 2 x 1 W                                  |
| Light type                                      | LED                                      |
| Number of Grease Filters                        | 1 x Washable Filter                      |
| Carbon Filter Required                          | Required for Recirculation -<br>Included |
| Remote control                                  | No Remote Control                        |
| Outlet spigot diameter                          | 150mm                                    |
| Ducting kit diameter                            | 125mm                                    |
| Air extraction rate ducting - speed range       | 320-600 m³/h                             |
| Air extraction rate recirculation - speed range | 310-370 m³/h                             |
| Noise level recirculation                       | 54-68 dB                                 |
| Electrical supply voltage /<br>Frequency        | 220 - 240 V / 50/60 Hz                   |
| Amperage required                               | 1.2 A                                    |
| Mains lead length                               | 1.5 m                                    |
| Approval directives                             | CE                                       |
| Guarantee                                       | 3 Year Manufacturer's<br>Guarantee       |