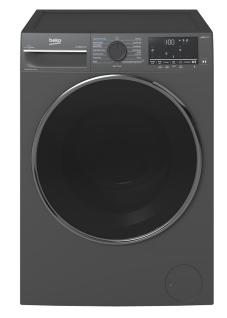

## FBQ8902 Freestanding 9kg/6kg 1400rpm Washer Dryer (B3D59644UG)

| Technical Information                    |                                    |
|------------------------------------------|------------------------------------|
| Appliance energy washing rating          | C                                  |
| Number of Programmes                     | 15                                 |
| Laundry load wash                        | 9 kg                               |
| Laundry load dry                         | 6 kg                               |
| Automatic load detection system          | Automatic Load Detection<br>System |
| Unbalanced load detection system         | Yes                                |
| Programme temperature                    | 90°C                               |
| Laundry spin speed                       | 1400 rpm                           |
| Display type                             | LCD                                |
| Fill Type                                | Cold                               |
| Electrical supply voltage @<br>Frequency | 230 V @ 50 Hz                      |
| Amperage required                        | 13 A                               |
| Mains lead length                        | 1.7 m                              |
| Wiring requirement                       | Plug                               |
| Approval directives                      | CE<br>VDE<br>UKCA                  |
| Guarantee                                | 1 Year Manufacturer's<br>Guarantee |

| Dimensions & packaging    |                             |
|---------------------------|-----------------------------|
| Product dimensions metric | H840mm x W600mm x<br>D600mm |
| Product weight            | 75.776kg                    |
| Product packed dimension  | H885mm x W630mm x<br>D650mm |