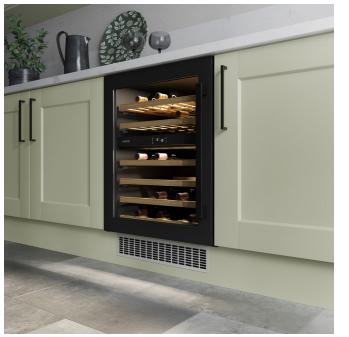

## LAM6950 Integrated 60cm Wine Cooler (LAM6950)

| Technical Information                    |                                    |
|------------------------------------------|------------------------------------|
| Appliance energy rating                  | G                                  |
| Noise level                              | 39 dB                              |
| Interior colour                          | Black                              |
| Shelf type                               | Bamboo                             |
| Shelf quantity                           | 6                                  |
| Electrical supply voltage @<br>Frequency | 220 - 240 V @ 50 Hz                |
| Amperage required                        | 13 A                               |
| Mains lead length                        | 1.8 m                              |
| Guarantee                                | 3 Year Manufacturer's<br>Guarantee |