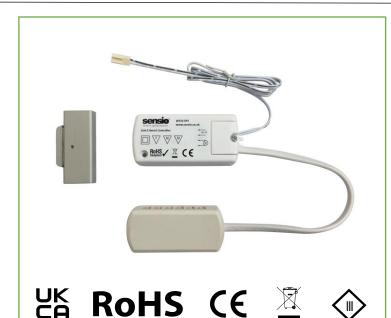

#### **Product overview**

The Link-S – Receiver, Magnet and Reed Switch is a cleverly designed solution to control lighting wirelessly through the opening and closing of doors.

The magnet and reed switch are suitable for mounting on any door and frame/surround, and then opening the door will send a signal to the receiver to trigger the lighting.

High quality 3M transfer tape makes installing the magnet and reed switch quick and simple, and the small size of the components means that their appearance is discreet.

The Link-S - Receiver can control multiple lights within a kitchen, which means no more fumbling for switches in the dark, and no more wasted energy when you forget to turn the light off.

#### **Mechanical Specification**

| Description | Dimension L x W x D<br>(mm) | Weight (g)            | IP Rating |
|-------------|-----------------------------|-----------------------|-----------|
| Magnet      | 31 x 9 x 4.7                | Net: 85<br>Gross: 142 | 20        |
| Reed Switch | 54 x 21.6 x 9.3             |                       |           |
| Receiver    | 84 x 35 x 19                |                       |           |