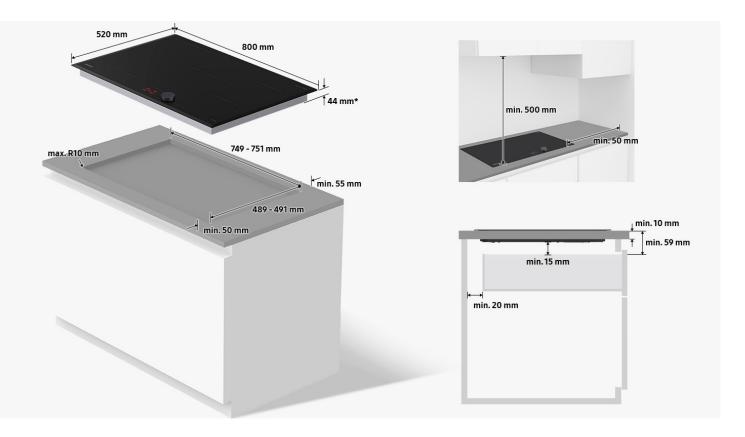

0.4                    |
| Safety Shut Off                       | Yes                     |
| Child Safety Lock                     | Yes                     |
| Power Level                           | 15 + Boost              |
| Quantity Of Boost                     | 4                       |
| Pause                                 | Yes                     |
| Quick Start                           | Yes                     |
| Quick Stop                            | Yes                     |
| Keep Warm                             | Yes                     |
| Total Power                           | 7.4kW                   |
| Net Weight (kg)                       | 17.2                    |
|                                       |                         |

# **Technical Drawings**