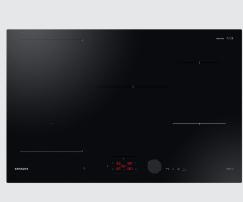

## Series 6 80cm Slim Fit Induction Hob

| Feature                       | Description                                                                                                                                                                                                                                                                                               |
|-------------------------------|-----------------------------------------------------------------------------------------------------------------------------------------------------------------------------------------------------------------------------------------------------------------------------------------------------------|
| Flex Zone Plus                | One hobfour flexible zones. Flex Zone Plus fits different pot and pan sizes and distributes heat flexibly giving you more cooking options. Cook a whole trout in that big steamer one day, then use smaller pots for that complex recipe the next.                                                        |
| 5-Burner                      | Batch cooking or whipping up a feast for a crowd? The 5-burner has you covered for times when all the pots and pans come out.                                                                                                                                                                             |
| Magnetic Knob                 | Control your induction hob with precision. Simply place the movable Magnetic Knob next to the controls you want to use to adjust the temperature with ease and precision, even if you have messy hands! Plus, since it's detachable, you can easily clean the surface of your cooktop in one swift glide. |
| Slim Fit Induction            | Control your induction hob with precision. Simply place the movable Magnetic Knob next to the controls you want to use to adjust the temperature with ease and precision, even if you have messy hands! Plus, since it's detachable, you can easily clean the surface of your cooktop in one swift glide. |
| SmartThings Cooking           | Make cooking simple with SmartThings Cooking. By understanding your needs, it provides personalised recipes and meal plans. It also lets you check the cooktop's settings, while a sensor monitors food to ensure it's cooked properly.                                                                   |
| Powerful Induction<br>Cooking | Cooking doesn't get more powerful than this. Induction technology gives you the temperature you<br>need straight away, and is easy to control too. Why not add a power boost to get a quick blast of<br>heat? Just the thing for melting chocolate or making sauces.                                      |
| Sliding Control               | Now you can control and set all your preferences with a simple touch. Because who doesn't want to take shortcuts in the kitchen?                                                                                                                                                                          |
| Quick Stop                    | If a kitchen nightmare strikes, don't panic. Switch off the cooking zone by pressing the quick stop button, and make sure that pan doesn't burn or boil over.                                                                                                                                             |
| Auto-Pan Detection            | Never sure which pot or pan to use? Auto pan detection does the thinking for you and tells you to choose a different one if it doesn't cover enough of the cooking zone.                                                                                                                                  |
| Child Lock                    | Keep your children safe, no matter where you are! Through the SmartThings App on your phone,<br>you can remotely switch your induction hob's Child Safety Lock on and off. The GPS-based<br>automation locks or unlocks your hob, so you can leave your home with added peace of mind.                    |
| Residual Heat Indicator       | For extra safety in the kitchen, the H symbol stays on once the hob is turned off. It's a handy reminder not to touch or clean until itcools down.                                                                                                                                                        |
| Safety Shut Off               | Accidents happen, especially when you're busy entertaining. For extra peace of mind, Safety shut-off automatically turns off cooking zones that have been inactive for a while.                                                                                                                           |