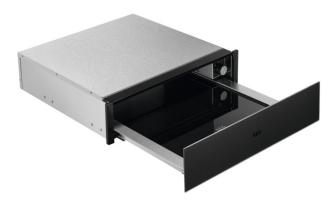

## **KDK911424T**

### Warm plates. For restaurant-quality service

The warming drawer is the perfect addition to your kitchen. Plates are heated before serving to keep food warmer for longer. Pre-made dishes are kept at the right temperature. And meals are gently defrosted. Meaning every meal is ready to serve at a time that suits you.