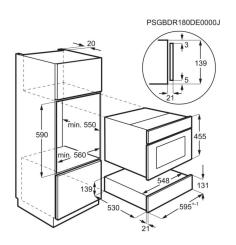

## **Product Specification**

| Width mm           | 596                                                    |
|--------------------|--------------------------------------------------------|
| Place Settings     | 6                                                      |
| Main colour        | Matt Black                                             |
| Installation       | BI                                                     |
| Height total       | 139                                                    |
| Type of handle     | None - Push Pull                                       |
| Built in width mm  | 560                                                    |
| Built in height mm | 141                                                    |
| Built in depth mm  | 550                                                    |
| Control function   | Crockery warming, Defrost, Food Warming, Proving Dough |
| Door Handle design | No                                                     |