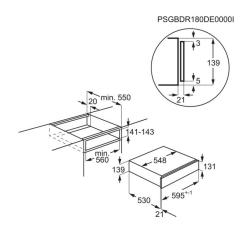

## **Product Specification**

| Width mm           | 596                                                    |
|--------------------|--------------------------------------------------------|
| Place Settings     | 6                                                      |
| Main colour        | Matt Black                                             |
| Installation       | BI                                                     |
| Height total       | 139                                                    |
| Type of handle     | None - Push Pull                                       |
| Built in width mm  | 560                                                    |
| Built in height mm | 141                                                    |
| Built in depth mm  | 550                                                    |
| Control function   | Crockery warming, Defrost, Food Warming, Proving Dough |
| Door Handle design | No                                                     |