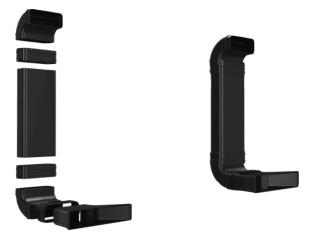

## Recirculation accessory kit partly ducted for worktop depths of 70 cm or larger.

- Accessory kit for partly ducted recirculation configurations of your cooktop with integrated ventilation module in kitchens with worktop depths of 70 cm or larger.
- Kit consisting of:
- 2x Vertical 90° "L" bow flat duct element (male)
- 3x Connector sleeve (female) to combine male flat duct elements
- Straight tube element (male, 500 mm)
- Diffusor element that can be directly connected to the flat ductelements and that spreads the outflowing air in the plinth area forpartly ducted recirculation configurations.
- The elements enable installations in worktop heights up to 960 mm.