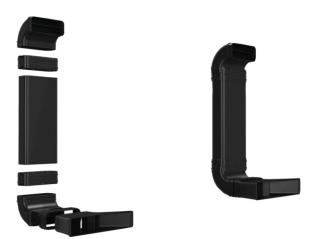

## Features

- Accessory kit for partly ducted recirculation configurations of your cooktop with integrated ventilation module in kitchens with worktop depths of 70 cm or larger.
- Kit consisting of:
- 2x Vertical 90° "L" bow flat duct element (male)
- 3x Connector sleeve (female) to combine male flat duct elements
- Straight tube element (male, 500 mm)
- Diffusor element that can be directly connected to the flat ductelements and that spreads the outflowing air in the plinth area forpartly ducted recirculation configurations.
- The elements enable installations in worktop heights up to 960