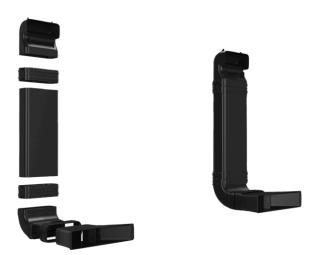

## Features

- Accessory kit for partly ducted recirculation configurations of your cooktop with integrated ventilation module in kitchens with worktop depths of 60 cm (or larger).
- Kit consisting of
- Vertical 90° "S" bow flat duct element (male)
- 3x Connector sleeve (female) to combine male flat duct elements
- Straight tube element (male, 500 mm)
- Vertical 90° "L" bow flat duct element (male)
- Diffusor element that can be directly connected to the flat ductelements and that spreads the outflowing air in the plinth area forpartly ducted recirculation configurations.
- The elements enable installations in worktop heights up to 960 mm