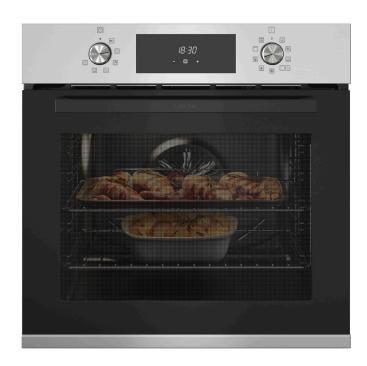

## **Single Multi-Function Pyrolytic Oven**

| Technical Information                 |                                                          |
|---------------------------------------|----------------------------------------------------------|
| Automatic cooking programmes          | 9                                                        |
| Cooling fan                           | Yes                                                      |
| Food temperature sensor probe         | No Food Temperature<br>Sensor Probe                      |
| Timer                                 | Yes                                                      |
| Childlock facility                    | Yes                                                      |
| Time delay cooking                    | No Time Delay Cooking                                    |
| Control Type                          | Rotary and Touch                                         |
| Removable Glass                       | Yes                                                      |
| Number of grills                      | 1                                                        |
| Clock Display                         | Yes                                                      |
| Display Type                          | LED                                                      |
| Display Colour                        | White                                                    |
| Door Opening                          | Drop Down                                                |
| Electrical supply voltage @ Frequency | 220 - 240 V @ 50/60 Hz                                   |
| Mains Lead Length                     | 1.5 m                                                    |
| Amperage required                     | 16 A                                                     |
| Wiring requirement                    | Hard Wired                                               |
| Maximum input power (watts)           | 3,400 W                                                  |
| Guarantee                             | 3 Year Manufacturer's<br>Guarantee                       |
| Secondary guarantee                   | 5 Year Guarantee on Door<br>Glass                        |
| Supplied With                         | Fixings, User Manual, 2 x<br>Wire Racks, 1 x Trivet Tray |