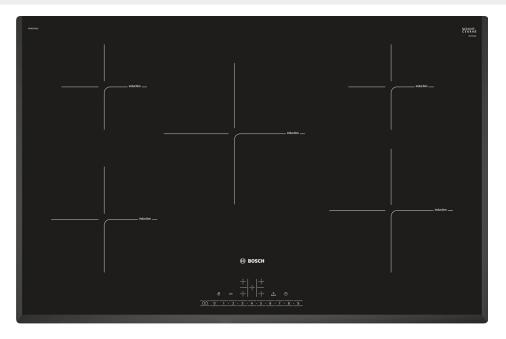

## **HBH1804 Bosch Touch Control 5 Zone Induction Hob**

| Hob Specification |             |             |         |
|-------------------|-------------|-------------|---------|
|                   | Burner type | Burner size | Rating  |
| Front Left        | induction   | 180mm       | 1,800 W |
| Back Left         | induction   | 145mm       | 1,400 W |
| Centre            | induction   | 240mm       | 2,200 W |
| Back Right        | induction   | 145mm       | 1,400 W |
| Front Right       | induction   | 210mm       | 2,200 W |