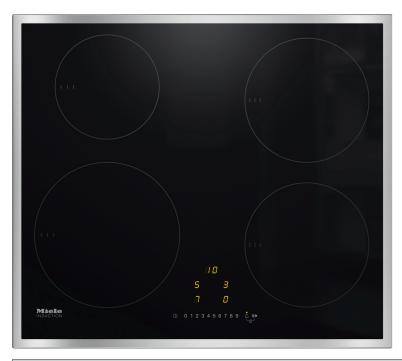

## Miele KM 7201 FR 60cm Black Electric Induction Hob

| Dimensions & packaging    |                          |
|---------------------------|--------------------------|
| Product dimensions metric | H51mm x W574mm x D504mm  |
| Product weight            | 11kg                     |
| Product packed dimension  | H129mm x W600mm x D800mm |
| Product packed weight     | 11kg                     |

| Technical Information                 |                                                            |
|---------------------------------------|------------------------------------------------------------|
| Power boost function                  | Power Boost Function                                       |
| Timer                                 | Yes                                                        |
| Residual heat indicator               | Yes                                                        |
| Childlock facility                    | Yes                                                        |
| Electrical supply voltage @ Frequency | 230 V @ 50 Hz                                              |
| Amperage required                     | 32 A                                                       |
| Burner / Zone Power Range             | 1.4 to 3.65 kW                                             |
| Fuel type                             | Electric                                                   |
| Safety cut out facility               | Automatic Safety Shut Off                                  |
| Wiring requirement                    | Hard Wired                                                 |
| Power boost function                  | Power Boost Function                                       |
| Hobs Power Levels                     | 17                                                         |
| Control type                          | Touch                                                      |
| Location of control panel             | Front                                                      |
| Minimum worktop thickness             | 10 mm                                                      |
| Maximum input power (watts)           | 7,300 W                                                    |
| Mains lead length                     | 1.44 m                                                     |
| Guarantee                             | 2 Year Manufacturer's Guarantee Subject To<br>Registration |