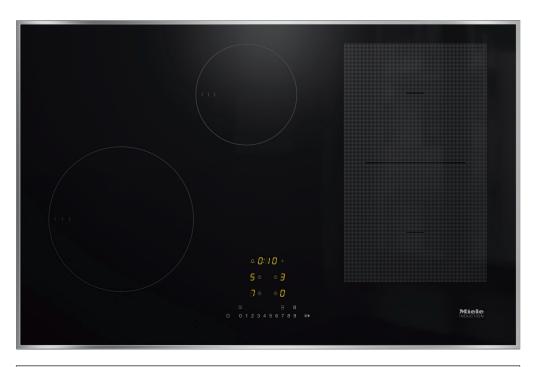

## Miele KM 7474 FR 80cm Black Electric Induction Hob

| Dimensions & packaging    |                          |
|---------------------------|--------------------------|
| Product dimensions metric | H52mm x W806mm x D526mm  |
| Product weight            | 13.73kg                  |
| Product packed dimension  | H129mm x W648mm x D930mm |
| Product packed weight     | 13.73kg                  |

| Technical Information                 |                                                            |
|---------------------------------------|------------------------------------------------------------|
| Power boost function                  | Power Boost Function                                       |
| Timer                                 | Yes                                                        |
| Residual heat indicator               | Yes                                                        |
| Childlock facility                    | Yes                                                        |
| Electrical supply voltage @ Frequency | 230 V @ 50 Hz                                              |
| Amperage required                     | 32 A                                                       |
| Burner / Zone Power Range             | 1.4 to 3.65 kW                                             |
| Fuel type                             | Electric                                                   |
| Safety cut out facility               | Automatic Safety Shut Off                                  |
| Induction Zone                        | Flexinduction                                              |
| Wiring requirement                    | Hard Wired                                                 |
| Power boost function                  | Power Boost Function                                       |
| Hobs Power Levels                     | 17                                                         |
| Control type                          | Touch                                                      |
| Location of control panel             | Front                                                      |
| Minimum worktop thickness             | 10 mm                                                      |
| Maximum input power (watts)           | 7,300 W                                                    |
| Mains lead length                     | 1.44 m                                                     |
| Guarantee                             | 2 Year Manufacturer's Guarantee Subject To<br>Registration |