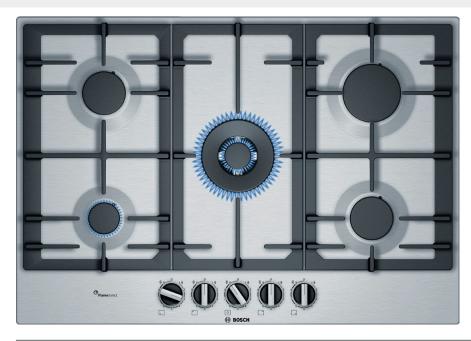

## HBH1110 Bosch 5 burner gas hob

| Hob Specification |             |         |
|-------------------|-------------|---------|
|                   | Burner type | Rating  |
| Front Left        | auxiliary   | 1,000 W |
| Back Left         | standard    | 1,750 W |
| Back Right        | rapid       | 3,000 W |
| Front Right       | standard    | 1,750 W |
| Centre            | wok         | 4,000 W |