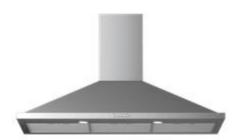

**H**: 0cm **W**: 100cm **D**: 50cm

H102PK Black

H102PX Stainless Steel

- 100 cm Chimney hood
- · Recirculation carbon filters included
- Suitable for both extraction and re-circulation
- Mechanical Control Push Button
- 246-325-640 m3/h extraction capacity
- 49-63-70 dBA noise level
- 2 x 3W (max) LED lights
- Total Power Consumption (W):216 watts
- Average Energy Consumption of the Hood per Year:94.30 kilowatt-hours
- Overall Energy Efficiency Class:C
- Fluid Dynamics (Motor) Efficiency Class:D
- · Lighting (Lamp) Efficiency Class:A
- · Grease Filtering Efficiency Class:C
- Declared Sound Power According to Energy Regulation:70 dBA
- Three grease filters included