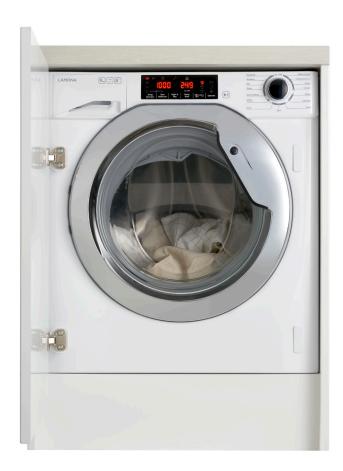

## **Integrated 9kg 1400RPM Washing Machine**

| Technical Information     |                                    |
|---------------------------|------------------------------------|
| Appliance energy rating   | A                                  |
| Number of Programmes      | 15                                 |
| Laundry load wash         | 9 kg                               |
| Economy programme         | Economy Wash Setting               |
| Programme temperature     | 90°C                               |
| Laundry spin speed        | 1400 rpm                           |
| Display type              | Digital                            |
| Fill Type                 | Cold                               |
| Electrical supply voltage | 220 - 240 V                        |
| Amperage required         | 13 A                               |
| Mains lead length         | 1.5 m                              |
| Wiring requirement        | Plug                               |
| Guarantee                 | 3 Year Manufacturer's<br>Guarantee |