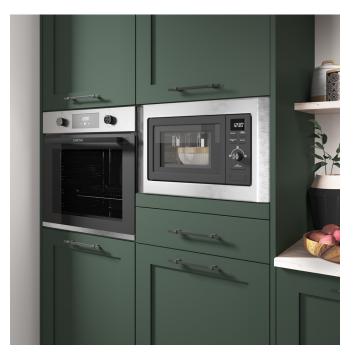

## LAM7200 Built-In 38cm Wall-Mounted Microwave (LAM7200)





| Technical Information     |                                    |
|---------------------------|------------------------------------|
| Defrost                   | Yes                                |
| Childlock facility        | Yes                                |
| Display Type              | LED                                |
| Supplied With             | Instruction Manual                 |
| Electrical supply voltage | 230 V                              |
| Amperage required         | 13 A                               |
| Mains Lead Length         | 1.3 m                              |
| Approval directives       | CE                                 |
| Guarantee                 | 3 Year Manufacturer's<br>Guarantee |

| Dimensions & packaging    |                             |