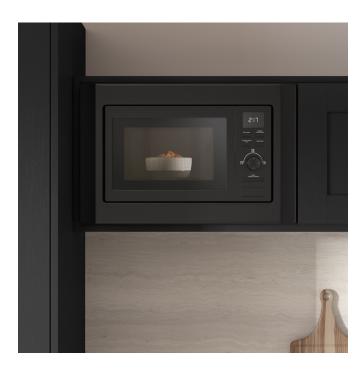

## LAM7202 Built-In 38cm Wall-Mounted Microwave (LAM7202)

| Technical Information     |                                    |
|---------------------------|------------------------------------|
| Defrost                   | Yes                                |
| Childlock facility        | Yes                                |
| Display Type              | LED                                |
| Supplied With             | Instruction Manual                 |
| Electrical supply voltage | 230 V                              |
| Amperage required         | 13 A                               |
| Mains Lead Length         | 1.3 m                              |
| Accreditation CE UKCA     | CE Marked                          |
| Guarantee                 | 3 Year Manufacturer's<br>Guarantee |