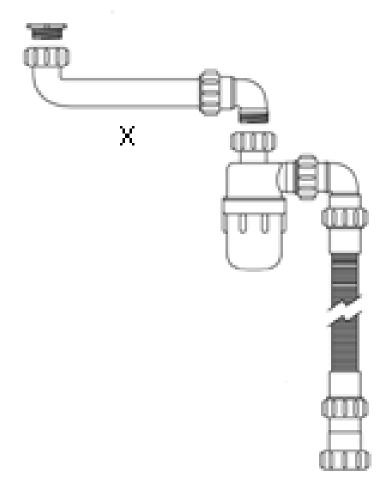

Connecting pipe **'X'** may be cut to length, it is important that any rough edges are removed from the end of the pipe by light sanding.