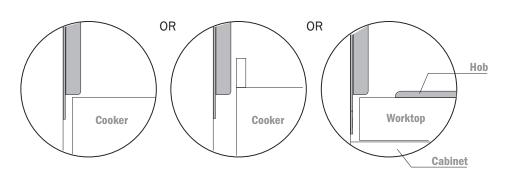

# Important Information

Please read the information below before commencing the installation. Retain this leaflet for future reference.

- CAUTION: Be aware of sharp edges around the splash back.
- · We recommend a two man installation.
- The wall should be flat and clear of any obstructions, and before any drilling takes
  place, checks should be made that no electrical cables or pipe work are in line of
  the fixing area.
- The splash back should be fitted before the installation of your extractor hood.

## Installation