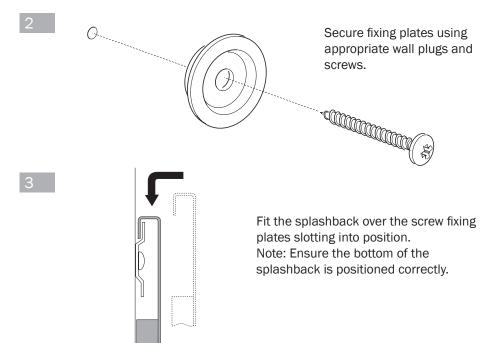

# Important Information

Please read the information below before commencing the installation. Retain this leaflet for future reference.

- CAUTION: Be aware of sharp edges around the splash back.
- · We recommend a two man installation.
- The wall should be flat and clear of any obstructions, and before any drilling takes
  place, checks should be made that no electrical cables or pipe work are in line of
  the fixing area.
- The splash back should be fitted before the installation of your extractor hood.

### 1 FITTING





Using the dimensions shown, mark the fixing positions and drill holes suitable for appropriate wall plugs.

## Installation





#### Care and maintenance

#### Cleaning

Never use paint solvents, washing soda, caustic cleaners, biological powders, bleach, chlorine based bleach cleaners, coarse abrasives or salt.