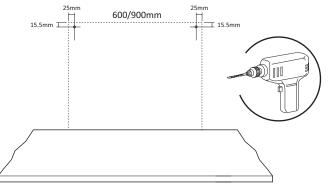

### 1 FITTING

Using the dimensions shown, mark the fixing positions and drill holes suitable for appropriate wall plugs.