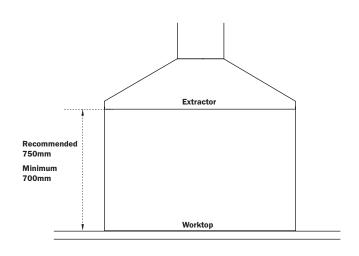

### 1 FITTING

Using the dimensions shown, mark the fixing positions and drill holes suitable for appropriate wall plugs.