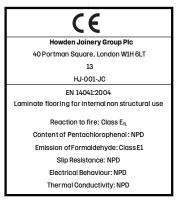

1285mm x 192mm x 8mm 9 Panels Per Pack Coverage 2.22m<sup>2</sup> Pack Weight: 15kgs