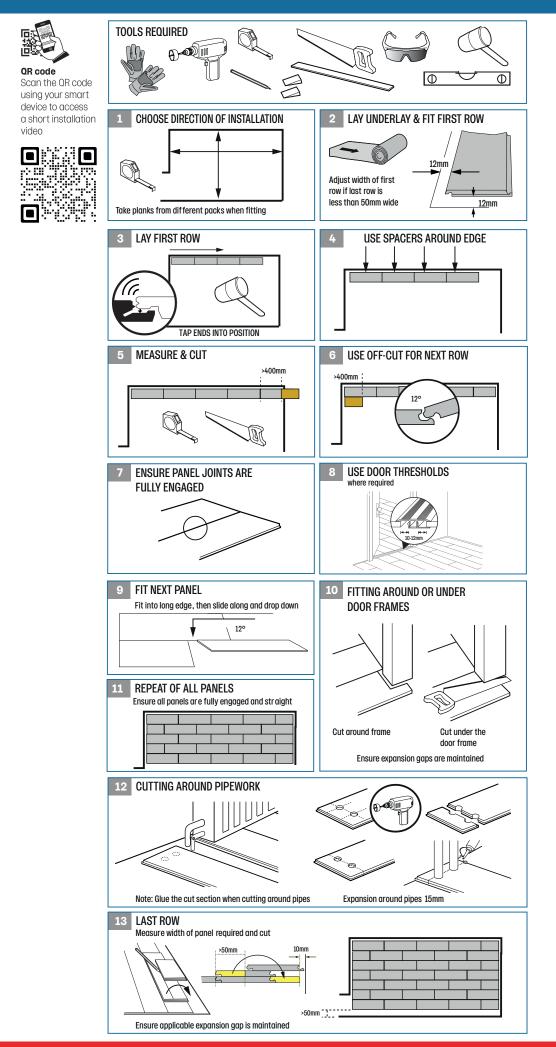

## **IMPORTANT LAMINATE FLOORING FITTING NOTICE**

- Subfloor must be flat, smooth, clean and permanently dry
- Check the moisture content of subfloor and apply suitable moisture barrier
- Use spacers to create the required expansion gap (minimum 10mm) around the edge of the room and all fixed objects including door frames, radiator pipes & cabinet legs
- Mix/shuffle panels from different packs when laying the floor
- Short joints should be a minimum of 400mm apart from the short-end joint on the previous row
- Engage short ends by tapping sharply with rubber mallet
- Do not install kitchen cabinets on top of the floor

### Installation