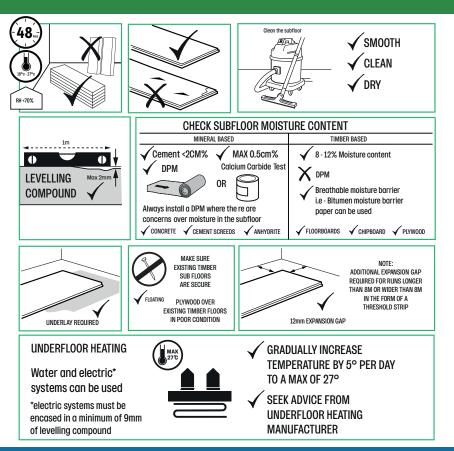

## **IMPORTANT LAMINATE FLOORING FITTING NOTICE**

- Subfloor must be flat, smooth, clean and permanently dry
- Check the moisture content of subfloor and apply suitable moisture barrier
- Use spacers to create the required expansion gap (minimum 10mm) around the edge of the room and all fixed objects including door frames, radiator pipes & cabinet legs
- Mix/shuffle panels from different packs when laying the floor
- Short joints should be a minimum of 400mm apart from the short-end joint on the previous row
- Engage short ends by tapping sharply with rubber mallet
- Do not install kitchen cabinets on top of the floor