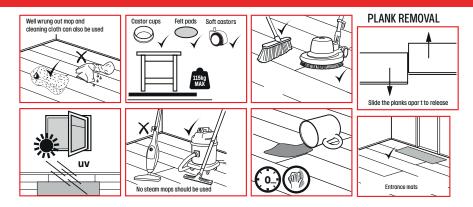

1285mm x 192mm x 8mm 9 Panels Per Pack Coverage 2.22m<sup>2</sup> Pack Weight: 15kgs







## **IMPORTANT LAMINATE FLOORING FITTING NOTICE**

- Subfloor must be flat, smooth, clean and permanently dry
- Check the moisture content of subfloor and apply suitable moisture barrier
- Use spacers to create the required expansion gap (minimum 10mm) around the edge of the room and all fixed objects including door frames, radiator pipes & cabinet legs
- Mix/shuffle panels from different packs when laying the floor
- Short joints should be a minimum of 400mm apart from the short-end joint on the previous row
- Engage short ends by tapping sharply with rubber mallet
- Do not install kitchen cabinets on top of the floor

#### **Pre-installation**



### Installation



#### **Care & Maintenance**



973 352919