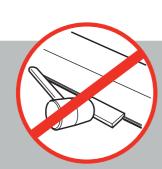

# Howdens Premium Professional Fast Fit V Groove Laminate Flooring

Simple and quick installation with no tapping or glue required\*





\*see stage 12 of installation

# **Key Features**



Suitable for bathrooms\*\*



Compression proof & impact resistant



Flooring can be taken up again



independently fitted



underfloor heating

\*\*Only suitable when used with Howdens ClicSeal product
Important Information



Do not open packs until you are ready to install the flooring



Flooring must be stored in the room of installation for at least 48hrs before fitting



Packs should be stored in a room with a temperature of 18° - 27°C.



instructions must be followed on the reverse of this carton

1375mm x 188mm x 12mm

The fitting method for this flooring is unique and laying





5 Panels Per Pack





Thermal Conductivity: NPD

# YEARS YEARS YEARS

- IMPORTANT LAMINATE FLOORING FITTING NOTICE
- Subfloor must be flat,