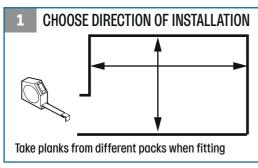

Check the moisture content of subfloor and apply suitable moisture barrier

- Mix/shuffle panels from different packs when laving the floor
- Short joints should be a minimum of 400mm apart from the short-end joint on the previous row