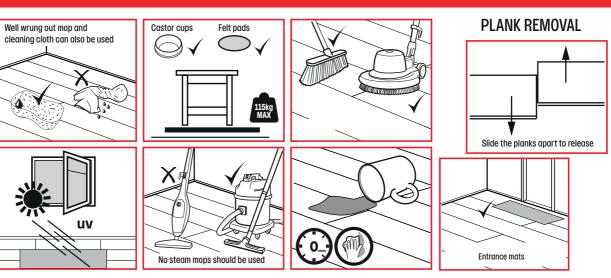

imum 10mm) around the edge of the room and all fixed objects including door frames, radiator pipes & cabinet legs

Check the moisture content of subfloor and apply suitable moisture barrier

- Mix/shuffle panels from different packs when laving the floor
- Short joints should be a minimum of 400mm apart from the short-end joint on the previous row

Do not install kitchen cabinets on top of the floor

### **Pre-installation**

















# **UNDERFLOOR HEATING**

Water and electric\* systems can be used

\*electric systems must be encased in a minimum of 9mm of levelling compound



**GRADUALLY INCREASE TEMPERATURE BY 5° PER DAY** TO A MAX OF 27°

10mm EXPANSION GAP

**SEEK ADVICE FROM UNDERFLOOR HEATING** MANUFACTURER

### Installation





























Care & Maintenance