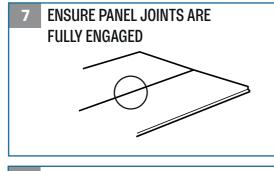

te the required expansion gap (minimum 10mm) around the edge of the room and all fixed objects including door frames, radiator pipes & cabinet legs

Check the moisture content of subfloor and apply suitable moisture barrier

- Mix/shuffle panels from different packs when laving the floor
- Short joints should be a minimum of 400mm apart from the short-end joint on the previous row

Do not install kitchen cabinets on top of the floor

### **Pre-installation**

















# **UNDERFLOOR HEATING**

Water and electric\* systems can be used

\*electric systems must be encased in a minimum of 9mm of levelling compound



**GRADUALLY INCREASE TEMPERATURE BY 5° PER DAY** TO A MAX OF 27°

10mm EXPANSION GAP

**SEEK ADVICE FROM UNDERFLOOR HEATING** MANUFACTURER

### Installation





























Care & Maintenance