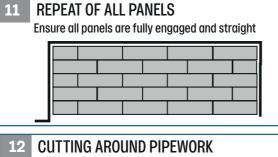

Check the moisture content of subfloor and apply suitable moisture barrier

- Mix/shuffle panels from different packs when laving the floor
- Short joints should be a minimum of 400mm apart from the short-end joint on the previous row