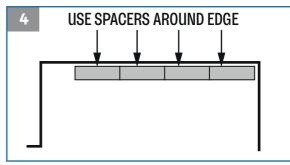

# YEARS YEARS YEARS

- IMPORTANT LAMINATE FLOORING FITTING NOTICE
- Subfloor must be flat, smooth, clean and permanently dry
- Use spacers to create the required expansion gap (minimum 10mm) around the edge of the room and all fixed objects including door frames, radiator pipes & cabinet legs