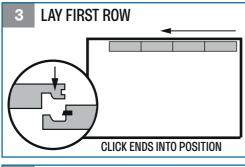

instructions must be followed on the reverse of this carton

1375mm x 188mm x 12mm

The fitting method for this flooring is unique and laying

5 Panels Per Pack

Thermal Conductivity: NPD