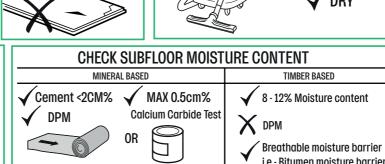

Check the moisture content of subfloor and apply suitable moisture barrier

- Mix/shuffle panels from different packs when laving the floor
- Short joints should be a minimum of 400mm apart from the short-end joint on the previous row