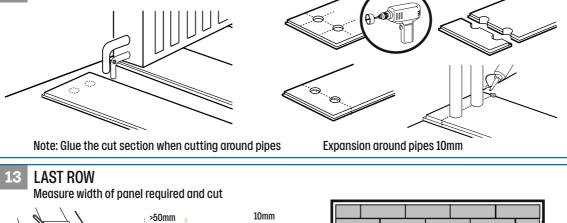

# YEARS YEARS YEARS

- IMPORTANT LAMINATE FLOORING FITTING NOTICE
- Subfloor must be flat, smooth, clean and permanently dry
- Use spacers to create the required expansion gap (minimum 10mm) around the edge of the room and all fixed objects including door frames, radiator pipes & cabinet legs