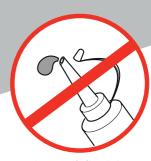

Check the moisture content of subfloor and apply suitable moisture barrier

- Mix/shuffle panels from different packs when laving the floor
- Short joints should be a minimum of 400mm apart from the short-end joint on the previous row