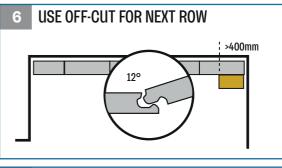

Check the moisture content of subfloor and apply suitable moisture barrier

- Mix/shuffle panels from different packs when laving the floor
- Short joints should be a minimum of 400mm apart from the short-end joint on the previous row