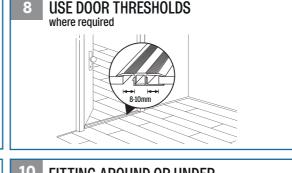

the required expansion gap (minimum 10mm) around the edge of the room and all fixed objects including door frames, radiator pipes & cabinet legs

Check the moisture content of subfloor and apply suitable moisture barrier

- Mix/shuffle panels from different packs when laving the floor
- Short joints should be a minimum of 400mm apart from the short-end joint on the previous row

Do not install kitchen cabinets on top of the floor

### **Pre-installation**

















# **UNDERFLOOR HEATING**

Water and electric\* systems can be used

\*electric systems must be encased in a minimum of 9mm of levelling compound



**GRADUALLY INCREASE TEMPERATURE BY 5° PER DAY** TO A MAX OF 27°

10mm EXPANSION GAP

**SEEK ADVICE FROM UNDERFLOOR HEATING** MANUFACTURER

### Installation





























Care & Maintenance