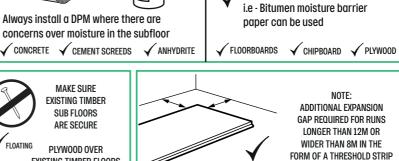

# YEARS YEARS YEARS

- IMPORTANT LAMINATE FLOORING FITTING NOTICE
- Subfloor must be flat, smooth, clean and permanently dry
- Use spacers to create the required expansion gap (minimum 10mm) around the edge of the room and all fixed objects including door frames, radiator pipes & cabinet legs

Check the moisture content of subfloor and apply suitable moisture barrier

- Mix/shuffle panels from different packs when laving the floor
- Short joints should be a minimum of 400mm apart from the short-end joint on the previous row