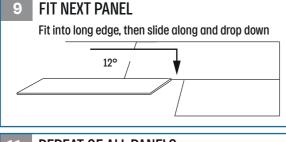

he required expansion gap (minimum 10mm) around the edge of the room and all fixed objects including door frames, radiator pipes & cabinet legs

Check the moisture content of subfloor and apply suitable moisture barrier

- Mix/shuffle panels from different packs when laving the floor
- Short joints should be a minimum of 400mm apart from the short-end joint on the previous row

Do not install kitchen cabinets on top of the floor

### **Pre-installation**

















# **UNDERFLOOR HEATING**

Water and electric\* systems can be used

\*electric systems must be encased in a minimum of 9mm of levelling compound



**GRADUALLY INCREASE TEMPERATURE BY 5° PER DAY** TO A MAX OF 27°

10mm EXPANSION GAP

**SEEK ADVICE FROM UNDERFLOOR HEATING** MANUFACTURER

### Installation





























Care & Maintenance