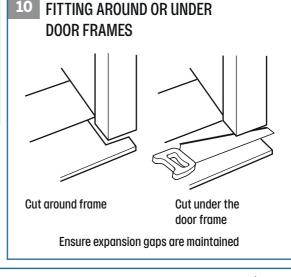

# YEARS YEARS YEARS

- IMPORTANT LAMINATE FLOORING FITTING NOTICE
- Subfloor must be flat, smooth, clean and permanently dry
- Use spacers to create the required expansion gap (minimum 10mm) around the edge of the room and all fixed objects including door frames, radiator pipes & cabinet legs