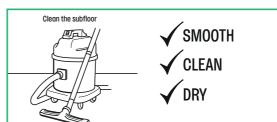

# YEARS YEARS YEARS

- IMPORTANT LAMINATE FLOORING FITTING NOTICE
- Subfloor must be flat, smooth, clean and permanently dry
- Use spacers to create the required expansion gap (minimum 10mm) around the edge of the room and all fixed objects including door frames, radiator pipes & cabinet legs