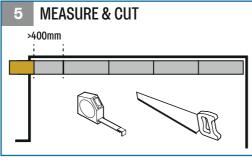

Check the moisture content of subfloor and apply suitable moisture barrier

- Mix/shuffle panels from different packs when laving the floor
- Short joints should be a minimum of 400mm apart from the short-end joint on the previous row