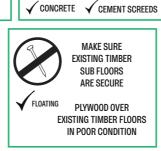

# YEARS YEARS YEARS

- IMPORTANT LAMINATE FLOORING FITTING NOTICE
- Subfloor must be flat, smooth, clean and permanently dry
- Use spacers to create the required expansion gap (minimum 10mm) around the edge of the room and all fixed objects including door frames, radiator pipes & cabinet legs

Do not install kitchen cabinets on top of the floor