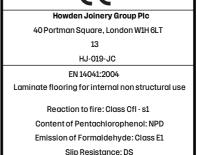

um Professional Fast Fit V Groove Laminate Flooring

Simple and quick installation with no tapping or glue required\*





\*see stage 12 of installation

# **Key Features**



Suitable for bathrooms\*\*



Compression proof & impact resistant



Flooring can be taken up again



independently fitted



underfloor heating

\*\*Only suitable when used with Howdens ClicSeal product
Important Information



Do not open packs until you are ready to install the flooring



Flooring must be stored in the room of installation for at least 48hrs before fitting



Packs should be stored in a room with a temperature of 18° - 27°C.



instructions must be followed on the reverse of this carton

1375mm x 188mm x 12mm

The fitting method for this flooring is unique and laying





5 Panels Per Pack





Thermal Conductivity: NPD

# YEARS YEARS YEARS

- IMPORTANT LAMINATE FLOORING FITTING NOTICE
- Subfloor must be flat, smooth, clean and permanently dry
- Use spacers to create the required expansion gap (minimum 10mm) around the edge of the room and all fixed objects including door frames, radiator pipes & cabinet legs

Check the moisture content of subfloor and apply suitable moisture barrier

- Mix/shuffle panels from different packs when laving the floor
- Short joints should be a minimum of 400mm apart from the short-end joint on the previous row

Do not install kitchen cabinets on top of the floor

### **Pre-installation**

















# **UNDERFLOOR HEATING**

Water and electric\* systems can be used

\*electric systems must be encased in a minimum of 9mm of levelling compound