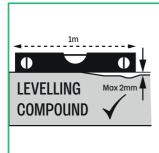

# **UNDERFLOOR HEATING**

Water and electric\* systems can be used

\*electric systems must be encased in a minimum of 9mm of levelling compound

**GRADUALLY INCREASE TEMPERATURE BY 5° PER DAY** TO A MAX OF 27°