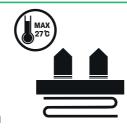

# **UNDERFLOOR HEATING**

Water and electric\* systems can be used

\*electric systems must be encased in a minimum of 9mm of levelling compound

**GRADUALLY INCREASE TEMPERATURE BY 5° PER DAY** TO A MAX OF 27°

10mm EXPANSION GAP

**SEEK ADVICE FROM UNDERFLOOR HEATING** MANUFACTURER