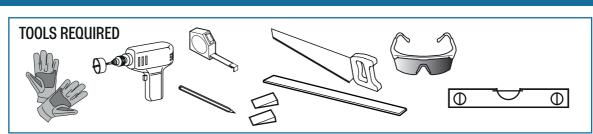

pacers to create the required expansion gap (minimum 10mm) around the edge of the room and all fixed objects including door frames, radiator pipes & cabinet legs

Check the moisture content of subfloor and apply suitable moisture barrier

- Mix/shuffle panels from different packs when laving the floor
- Short joints should be a minimum of 400mm apart from the short-end joint on the previous row

Do not install kitchen cabinets on top of the floor

### **Pre-installation**

















# **UNDERFLOOR HEATING**

Water and electric\* systems can be used

\*electric systems must be encased in a minimum of 9mm of levelling compound



**GRADUALLY INCREASE TEMPERATURE BY 5° PER DAY** TO A MAX OF 27°

10mm EXPANSION GAP

**SEEK ADVICE FROM UNDERFLOOR HEATING** MANUFACTURER

### Installation





























Care & Maintenance