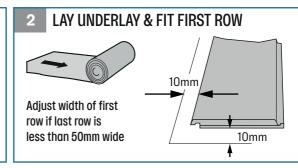

# YEARS YEARS YEARS

- IMPORTANT LAMINATE FLOORING FITTING NOTICE
- Subfloor must be flat, smooth, clean and permanently dry
- Use spacers to create the required expansion gap (minimum 10mm) around the edge of the room and all fixed objects including door frames, radiator pipes & cabinet legs