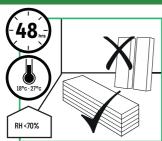

Do not open packs until you are ready to install the flooring

Flooring must be stored in the room of installation for at least 48hrs before fitting

Packs should be stored in a room with a temperature of 18° - 27°C.