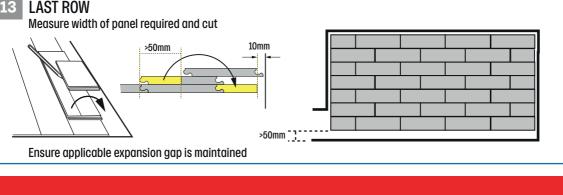

# YEARS YEARS YEARS

- IMPORTANT LAMINATE FLOORING FITTING NOTICE
- Subfloor must be flat, smooth, clean and permanently dry
- Use spacers to create the required expansion gap (minimum 10mm) around the edge of the room and all fixed objects including door frames, radiator pipes & cabinet legs

Check the moisture content of subfloor and apply suitable moisture barrier

- Mix/shuffle panels from different packs when laving the floor
- Short joints should be a minimum of 400mm apart from the short-end joint on the previous row