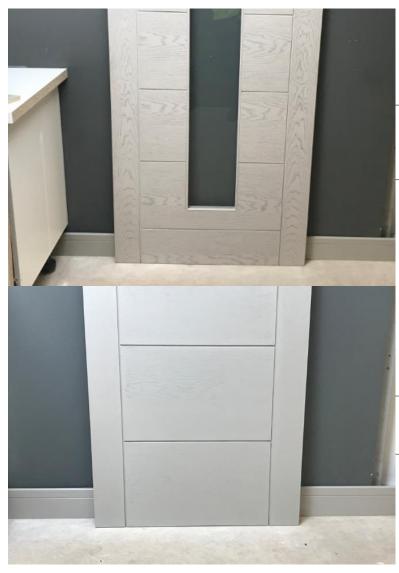

### **Paint Test - Summary**

Two test have been carried out with the paint;

- 3x coats applied to our white primed MDF skirting
- 3x coats applied to our unfinished Linear door as a comparison to the prefinished Grey Linear door range. The door was scored with a wire brush between coats in order to enhance the grain through the paint.

# **Paint Test - Summary**

- Hand finished skirting and architrave
- Factory Finished Linear door

- Hand finished skirting and architrave
- o Hand finished Linear door

o Hand finished Linear door