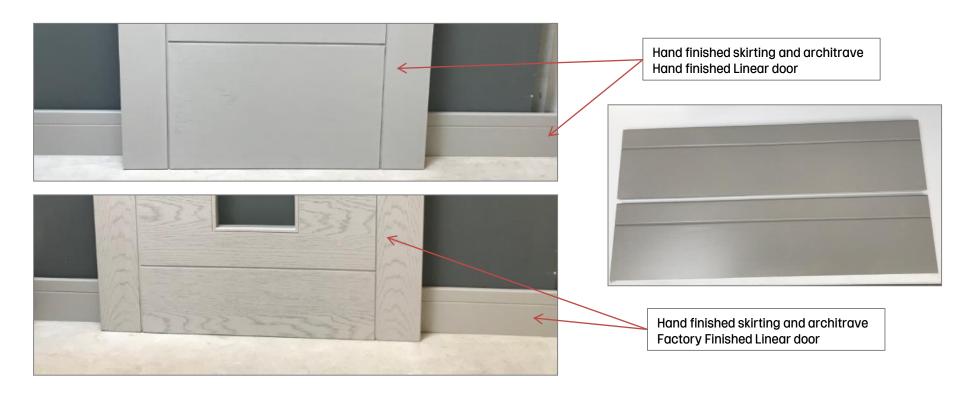

### **Paint Test - Summary**

Two test have been carried out with the paint;

- 3x coats applied to our white primed MDF skirting
- 3x coats applied to our unfinished Linear door as a comparison to the prefinished Grey Linear door range. The door was scored with a wire brush between coats in order to enhance the grain through the paint.

# **Paint Test - Summary**

- Hand finished skirting and architrave
- Factory Finished Linear door

- Hand finished skirting and architrave
- o Hand finished Linear door

o Hand finished Linear door