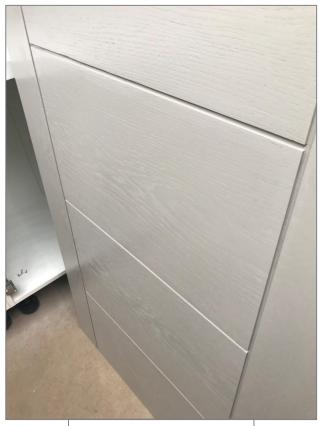

### **Paint Test - Summary**

Two test have been carried out with the paint;

- 3x coats applied to our white primed MDF skirting
- 3x coats applied to our unfinished Linear door as a comparison to the prefinished Grey Linear door range. The door was scored with a wire brush between coats in order to enhance the grain through the paint.

# **Paint Test - Summary**

- Hand finished skirting and architrave
- Factory Finished Linear door

- Hand finished skirting and architrave
- o Hand finished Linear door

o Hand finished Linear door