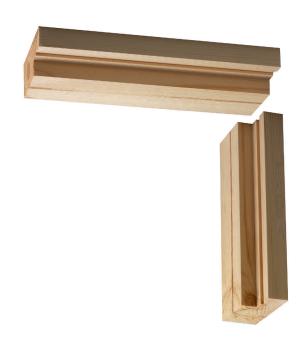

## F/C Certifire approved casings, FD30, untrenched

| Technical Information  |                                                                                                                                                                           |  |
|------------------------|---------------------------------------------------------------------------------------------------------------------------------------------------------------------------|--|
| Trenched / untrenched  | Untrenched                                                                                                                                                                |  |
| Construction           | Solid                                                                                                                                                                     |  |
| Additional information | All Howdens softwood linings and casings may contain knots which will remain visible if a stain is used to finish the product                                             |  |
| Features               | Manufactured from premium quality softwood Ready for painting or staining Door stop rebated into casing jamb Pre-grooved to accept 15mm intumescent strips (not included) |  |