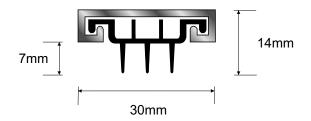

## **NOR 850 Datasheet**

The Norsound door shoe is a wipe seal which is a great alternative to an automatic drop down seal. It works with a threshold plate to create a slightly raised area to avoid it wiping over the flooring. It also creates the dual air pockets synonymous with Norsound's products.

## Min / Max Gap Size

5<sub>m</sub>m

#### **Seal Material**

Gasket - black. Holder - satin anodised.

### **Fixing**

This seal is mortised. The aluminium is pre-drilled and countersunk, supplied with fixing screws and end plates.