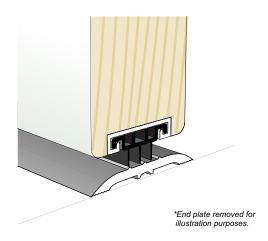

## **NOR 850 Datasheet**

The Norsound door shoe is a wipe seal which is a great alternative to an automatic drop down seal. It works with a threshold plate to create a slightly raised area to avoid it wiping over the flooring. It also creates the dual air pockets synonymous with Norsound's products.

### **Fixing**

This seal is mortised. The aluminium is pre-drilled and countersunk, supplied with fixing screws and end plates.