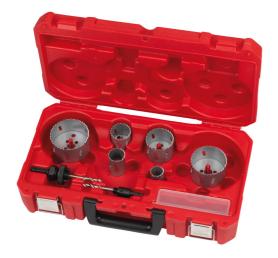

## Contractor Holesaw Set - 10pc | Bi-Metal contractor holesaw - sets

- Optimised variable 4/6 tooth geometry for faster cutting and universal use.
- Bi-Metal teeth for best durability and increased wear resistance.
- For universal use: steel, non-ferrous metals, wood, drywall plasterboard, plastics.

|               | Contractor Holesaw Set - 10pc                                                                                                            |
|---------------|------------------------------------------------------------------------------------------------------------------------------------------|
| Contents      | 6 x Holesaws: Ø 25, 32, 40, 54, 68, 76<br>mm. Arbor for Ø 14 - 30 mm. Arbor for<br>Ø 32 - 152 mm. 2 x pilot drill bits. 1 x<br>allen key |
| Description   | Bi-metal contractor holesaw set (10pc)                                                                                                   |
| Pack quantity | 10                                                                                                                                       |