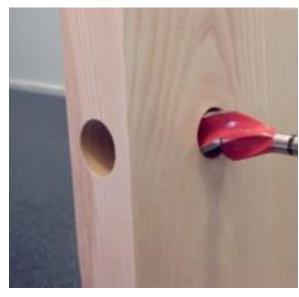

Step 1

Using a 25mm drill bit, bore out to 75mm in depth

Step 2

Using the same bit, drill the hole for the spindle

Step 3

Insert the latch and spindle

The Quick Fit latch and bathroom bolt are supplied with a round strike plate as well as a traditional rectangular strike plate. This is designed to further reduce the installation time and improve the aesthetics of a door / frame. Use a 32mm drill bit for the round striking plate and centre align before screwing in.