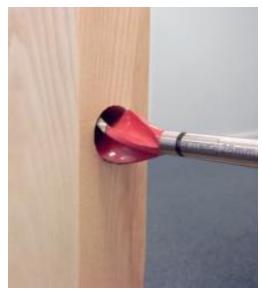

Step 1

Using a 25mm drill bit, bore out to 75mm in depth

Step 2

Using the same bit, drill the hole for the spindle

Step 3

Insert the latch and spindle

The Quick Fit latch and bathroom bolt are supplied with a round strike plate as well as a traditional rectangular strike plate. This is designed to further reduce the installation time and improve the aesthetics of a door / frame. Use a 32mm drill bit for the round striking plate and centre align before screwing in.