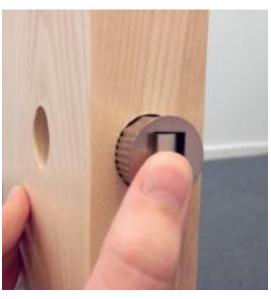

Step 1

Using a 25mm drill bit, bore out to 75mm in depth

Step 2

Using the same bit, drill the hole for the spindle

Step 3

Insert the latch and spindle

The Quick Fit latch and bathroom bolt are supplied with a round strike plate as well as a traditional rectangular strike plate. This is designed to further reduce the installation time and improve the aesthetics of a door / frame. Use a 32mm drill bit for the round striking plate and centre align before screwing in.

The latch and round strike plate can easily be installed into the door and frame in less than 5 minutes.