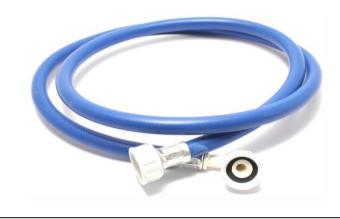

## **Product data sheet**

| Product code:                             | PAS5340                                |
|-------------------------------------------|----------------------------------------|
| Product description:                      | Washing Machine Inlet Hose Blue 2.5m   |
| Product barcode:                          | 5010924998029                          |
| Product material/Finish:                  | PVC and Rubber - with plastic fittings |
| Product weight (kg):                      | 0.41                                   |
| Box amount:                               | 30                                     |
| Box weight:                               | 12.3                                   |
| Boxes per pallet:                         | 20                                     |
| Full pallet amount:                       | 600                                    |
| Full pallet weight Including Pallet (kg): | 266                                    |

## Raw image: